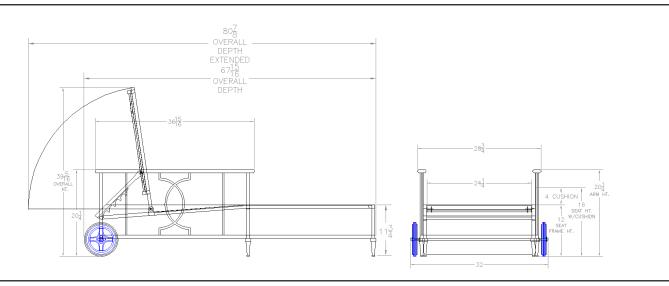

## KENSINGTON Adjustable Chaise w/Wheels

| Item Number:          | #91209-CHW                                                                                                                                                                   | MADE FOR GENERATI |
|-----------------------|------------------------------------------------------------------------------------------------------------------------------------------------------------------------------|-------------------|
| Cushion:              | #209                                                                                                                                                                         |                   |
| Material:             | Wrought Aluminum                                                                                                                                                             |                   |
| Dimensions:           | W32" D68" H39.25"                                                                                                                                                            |                   |
| Seat Cushion:         | W26" D35" H4.5"                                                                                                                                                              |                   |
| Back Cushion:         | W26" D9.5" H25"                                                                                                                                                              |                   |
| Arm Height:           | 20.25"                                                                                                                                                                       |                   |
| Seat Height:          | 16"                                                                                                                                                                          |                   |
| Weight:               | 84 lbs.                                                                                                                                                                      |                   |
| Warranty:<br>(Retail) | Limited 20 Year Structural (frame)<br>Limited 5 Year Finish<br>Limited 5 Year Sling<br>Limited 2 year Component Parts                                                        |                   |
| Features:             | -Pillow Back Cushion<br>-Detailed Cast aluminum Feet<br>-Cast Aluminum Profile Detail<br>-Super-Polyester Powder Coating<br>-UV Resistant<br>-DuPont Delrin Glides (COM1247) |                   |
| COM Yardage:          | 5 yards<br>*Based on 54" wide plain fabric w/ no repeat<br>railroad, or centering. Contact sales@owlee.com<br>for custom fabric quote.                                       |                   |