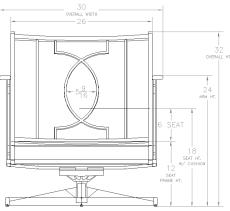

## KENSINGTON Swivel Rocker Lounge Chair

| Item Number:          | #91165-SR                                                                                                                                                                                                                          |
|-----------------------|------------------------------------------------------------------------------------------------------------------------------------------------------------------------------------------------------------------------------------|
| Cushion:              | #165                                                                                                                                                                                                                               |
| Material:             | Wrought Aluminum                                                                                                                                                                                                                   |
| Dimensions:           | W30" D36.5" H32"                                                                                                                                                                                                                   |
| Seat Cushion:         | W25.5" D25.5" H6"                                                                                                                                                                                                                  |
| Back Cushion:         | W25.5" D6" H21"                                                                                                                                                                                                                    |
| Arm Height:           | 24"                                                                                                                                                                                                                                |
| Seat Height:          | 18"                                                                                                                                                                                                                                |
| Weight:               | 57 lbs.                                                                                                                                                                                                                            |
| Warranty:<br>(Retail) | Limited 20 Year Structural (frame)<br>Limited 5 Year Finish<br>Limited 2 Year Cushion<br>Limited 2 year Component Parts                                                                                                            |
| Features:             | -Pillow Back Cushion<br>-Plush Comfort Seat Cushion<br>-Sytex Seat Decking<br>-Detailed Cast aluminum Feet<br>-Cast Aluminum Profile Detail<br>-Super-Polyester Powder Coating<br>-UV Resistant<br>-DuPont Delrin Glides (COM1247) |
| COM:                  | 2.5 yards<br>*Based on 54" wide plain fabric w/ no repeat<br>railroad, or centering. Contact sales@owlee.com<br>for custom fabric quote.                                                                                           |
|                       |                                                                                                                                                                                                                                    |