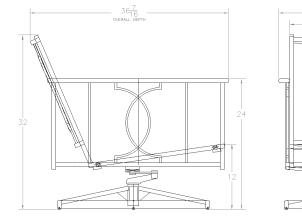

## KENSINGTON Swivel Rocker Lounge Chair

| Item Number:          | #91165-SR                                                                                                                                                                                                                          |
|-----------------------|------------------------------------------------------------------------------------------------------------------------------------------------------------------------------------------------------------------------------------|
| Cushion:              | #165                                                                                                                                                                                                                               |
| Material:             | Wrought Aluminum                                                                                                                                                                                                                   |
| Dimensions:           | W30" D36.5" H32"                                                                                                                                                                                                                   |
| Seat Cushion:         | W25.5" D25.5" H6"                                                                                                                                                                                                                  |
| Back Cushion:         | W25.5" D6" H21"                                                                                                                                                                                                                    |
| Arm Height:           | 24"                                                                                                                                                                                                                                |
| Seat Height:          | 18"                                                                                                                                                                                                                                |
| Weight:               | 57 lbs.                                                                                                                                                                                                                            |
| Warranty:<br>(Retail) | Limited 20 Year Structural (frame)<br>Limited 5 Year Finish<br>Limited 2 Year Cushion<br>Limited 2 year Component Parts                                                                                                            |
| Features:             | -Pillow Back Cushion<br>-Plush Comfort Seat Cushion<br>-Sytex Seat Decking<br>-Detailed Cast aluminum Feet<br>-Cast Aluminum Profile Detail<br>-Super-Polyester Powder Coating<br>-UV Resistant<br>-DuPont Delrin Glides (COM1247) |
| COM:                  | 2.5 yards<br>*Based on 54" wide plain fabric w/ no repeat<br>railroad, or centering. Contact sales@owlee.com<br>for custom fabric quote.                                                                                           |
|                       |                                                                                                                                                                                                                                    |