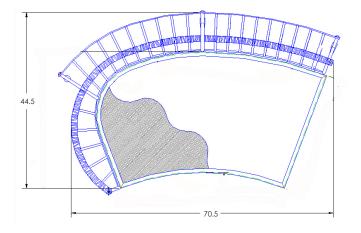

## MONTERRA

Left Sectional

|   | nem nomber.           | 11425 L                                                                                                                                                                                                                                                                               |  |
|---|-----------------------|---------------------------------------------------------------------------------------------------------------------------------------------------------------------------------------------------------------------------------------------------------------------------------------|--|
|   | Cushion:              | #25-L                                                                                                                                                                                                                                                                                 |  |
|   | Material:             | Wrought Iron                                                                                                                                                                                                                                                                          |  |
|   | Dimensions:           | W70.5" D44.5" H44"                                                                                                                                                                                                                                                                    |  |
|   | Seat Cushion:         | W57.75" D34.25" H9"                                                                                                                                                                                                                                                                   |  |
|   | Back Cushion:         | W77.25" D9" H34"                                                                                                                                                                                                                                                                      |  |
|   | Arm Cushion:          | W7" D28" H13.5"                                                                                                                                                                                                                                                                       |  |
|   | Arm Height:           | 25"                                                                                                                                                                                                                                                                                   |  |
|   | Seat Height:          | 20"                                                                                                                                                                                                                                                                                   |  |
| W | Weight:               | 107 lbs.                                                                                                                                                                                                                                                                              |  |
|   | Warranty:<br>(Retail) | Limited 20 Year Structural (frame)<br>Limited 5 Year Finish<br>Limited 2 Year Cushion<br>Limited 2 year Component Parts                                                                                                                                                               |  |
|   | Features:             | -%4" Steel Tubing Frame<br>-1 ½" Flat Embossed Back Bars<br>-Convex Back Bend with Lumbar Support<br>-Enlarged Hand-Hammered Rivets<br>-Galvanized Steel Mesh Seat<br>-Custom Tufted Back & Arm Cushions<br>-PlushComfort™ Seat Cushion<br>-Glides Protect Frame & Sufface (COM0101A) |  |
|   | COM Yardage:          | 7.5 yards<br>*Based on 54" wide plain fabric w/ no repeat<br>railroad, or centering. Contact sales@owlee.com<br>for custom fabric quote.                                                                                                                                              |  |
|   | FINISHES              |                                                                                                                                                                                                                                                                                       |  |