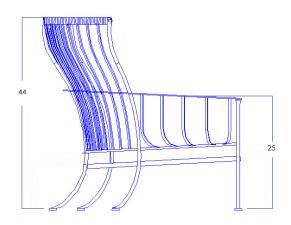

## MONTERRA

Left Sectional

|   | nem nomber.           | 11425 L                                                                                                                                                                                                                                                                               |  |
|---|-----------------------|---------------------------------------------------------------------------------------------------------------------------------------------------------------------------------------------------------------------------------------------------------------------------------------|--|
|   | Cushion:              | #25-L                                                                                                                                                                                                                                                                                 |  |
|   | Material:             | Wrought Iron                                                                                                                                                                                                                                                                          |  |
|   | Dimensions:           | W70.5" D44.5" H44"                                                                                                                                                                                                                                                                    |  |
|   | Seat Cushion:         | W57.75" D34.25" H9"                                                                                                                                                                                                                                                                   |  |
|   | Back Cushion:         | W77.25" D9" H34"                                                                                                                                                                                                                                                                      |  |
|   | Arm Cushion:          | W7" D28" H13.5"                                                                                                                                                                                                                                                                       |  |
|   | Arm Height:           | 25"                                                                                                                                                                                                                                                                                   |  |
|   | Seat Height:          | 20"                                                                                                                                                                                                                                                                                   |  |
| W | Weight:               | 107 lbs.                                                                                                                                                                                                                                                                              |  |
|   | Warranty:<br>(Retail) | Limited 20 Year Structural (frame)<br>Limited 5 Year Finish<br>Limited 2 Year Cushion<br>Limited 2 year Component Parts                                                                                                                                                               |  |
|   | Features:             | -%4" Steel Tubing Frame<br>-1 ½" Flat Embossed Back Bars<br>-Convex Back Bend with Lumbar Support<br>-Enlarged Hand-Hammered Rivets<br>-Galvanized Steel Mesh Seat<br>-Custom Tufted Back & Arm Cushions<br>-PlushComfort™ Seat Cushion<br>-Glides Protect Frame & Sufface (COM0101A) |  |
|   | COM Yardage:          | 7.5 yards<br>*Based on 54" wide plain fabric w/ no repeat<br>railroad, or centering. Contact sales@owlee.com<br>for custom fabric quote.                                                                                                                                              |  |
|   | FINISHES              |                                                                                                                                                                                                                                                                                       |  |