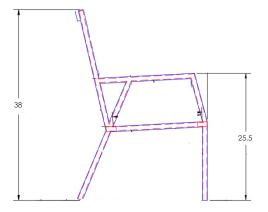

## Dining Arm Chair

Item Number: #2733-A

#33-S (seat) Cushion:

#173-B (back - optional)

Material: Wrought Aluminum W24" D26.25" H38" Dimensions:

W20" D19" H3.5" Seat Cushion:

Back Cushion: W20.5" D1.5" H20.25"

25.5" Arm Height: Seat Height: 19.75" Weight: 34 lbs.

Warranty: Limited 5 Year Structural (frame)

Limited 3 Year Finish (Commercial)

Limited 1 Year Cushion

Limited 1 year Component Parts

-1"x2" Rect. Aluminum Tube Frame Features: