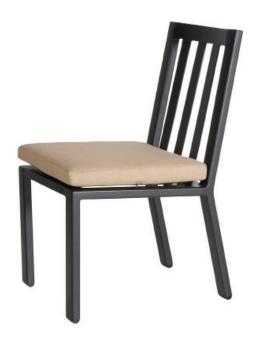

## **ARIS** Dining Side Chair

Item Number: #2731-S

Cushion: #31-B (back - optional)

Material: Wrought Aluminum

Dimensions: W18" D24.25" H34.25"

18.75" Seat Height: Weight: 22 lbs.

Limited 20 Year Structural (frame) Warranty:

(Retail) Limited 5 Year Finish Limited 5 Year Cushion

Limited 2 year Component Parts

-1"x2" Rect. Aluminum Tube Frame Features:

-Super-Polyester Powder Coating

-UV Resistant

-Flexible Steel Seat Slats

-Reticulated Outdoor-Grade Foam -Optional welt and cording available -DuPont Delrin Glides (COM0124)