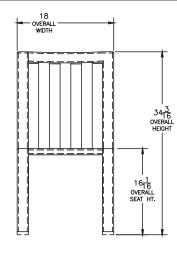

## **ARIS** Dining Side Chair

Item Number: #2731-S

Cushion: #31-B (back - optional)

Material: Wrought Aluminum

Dimensions: W18" D24.25" H34.25"

18.75" Seat Height: Weight: 22 lbs.

Limited 20 Year Structural (frame) Warranty: