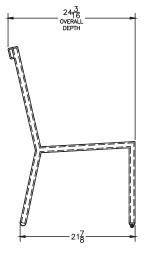

## **ARIS** Dining Side Chair

Item Number: #2731-S

Cushion: #31-B (back - optional)

Material: Wrought Aluminum

Dimensions: W18" D24.25" H34.25"

18.75" Seat Height: Weight: 22 lbs.

Limited 20 Year Structural (frame) Warranty: