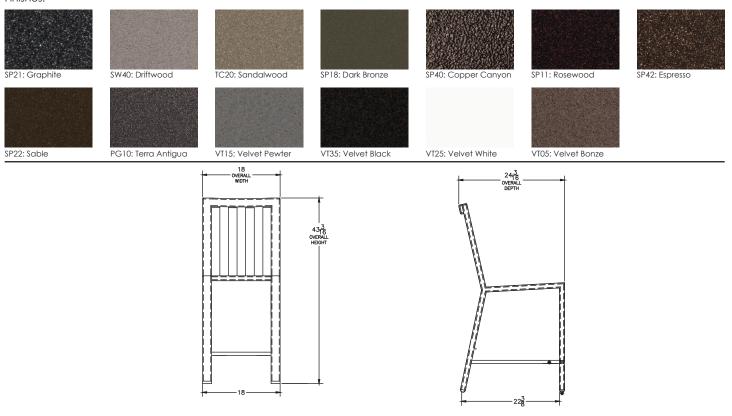

ARIS Armless Counter Stool

| Item Number:              | #2731-CS                                                                                                                                                                                                                         | MADE FOR GENERA |
|---------------------------|----------------------------------------------------------------------------------------------------------------------------------------------------------------------------------------------------------------------------------|-----------------|
| Material:                 | Wrought Aluminum                                                                                                                                                                                                                 |                 |
| Dimensions:               | W18" D24.25" H43.25"                                                                                                                                                                                                             |                 |
| Seat Height:              | 27.75"                                                                                                                                                                                                                           |                 |
| Warranty:<br>(Commercial) | Limited 5 Year Structural (frame)<br>Limited 3 Year Finish<br>Limited 1 Year Cushion<br>Limited 1 year Component Parts                                                                                                           |                 |
| Features:                 | -1"x2" Rect. Aluminum Tube Frame<br>-Super-Polyester Powder Coating<br>-UV Resistant<br>-Flexible Steel Seat Slats<br>-Reticulated Outdoor-Grade Foam<br>-Optional welt and cording available<br>-DuPont Delrin Glides (COM0124) |                 |
| COM Yardage:              | Seat Cushion - 1 yard<br>Back Cushion - 2 yard<br>*Based on 54" wide plain fabric w/ no repeat<br>railroad, or centering. Contact sales@owlee.com<br>for custom fabric quote.                                                    | K#H             |

Finishes:

O.W Lee Co., Inc. Fine Casual Furniture | DesignHarmony™ | Table Tops | Casual Fireside® and Accessories 1822 East Francis Street Ontario CA 91761 T 909 947 3771 F 909 947 6614 E sales@owlee.com W www.owlee.com