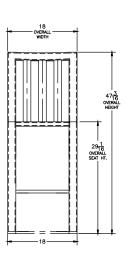

Item Number: #2731-BS

Wrought Aluminum Material:

W18" D24.25" H47.25" Dimensions:

Seat Height: 31.75"

Limited 20 Year Structural (frame) Warranty:

Limited 5 Year Finish (Retail) Limited 5 Year Cushion

Limited 2 year Component Parts