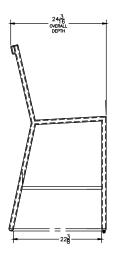

Item Number: #2731-BS

Wrought Aluminum Material:

W18" D24.25" H47.25" Dimensions:

Seat Height: 31.75"

Limited 20 Year Structural (frame) Warranty:

Limited 5 Year Finish (Retail) Limited 5 Year Cushion

Limited 2 year Component Parts