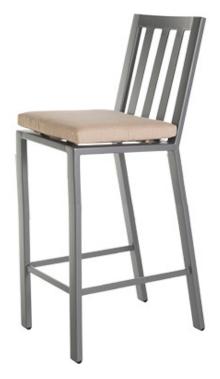

Item Number: #2731-BS

Wrought Aluminum Material:

W18" D24.25" H47.25" Dimensions:

Seat Height: 31.75"

Limited 20 Year Structural (frame) Warranty:

Limited 5 Year Finish (Retail) Limited 5 Year Cushion

Limited 2 year Component Parts

-1"x2" T-6061 Alloy Aluminum Tube Frame Features:

-UV Resistant Powder Coating

-Plush ComfortTM Waterproof Cushion Interior Wrap

-100% Solution-Dyed Acrylic Fabric -GORE® TENARA® Sewing Thread

-DuPont Delrin® Glides