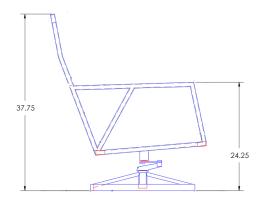

Urban-Scale Swivel Rocker Lounge Chair

ARIS

| Item Number:          | #27177-SR                                                                                                                                                                                                                                                                                                                                                                              |
|-----------------------|----------------------------------------------------------------------------------------------------------------------------------------------------------------------------------------------------------------------------------------------------------------------------------------------------------------------------------------------------------------------------------------|
| Cushion:              | #177 (seat & back)                                                                                                                                                                                                                                                                                                                                                                     |
| Material:             | Wrought Aluminum                                                                                                                                                                                                                                                                                                                                                                       |
| Dimensions:           | W26.25" D31.5" H37.75"                                                                                                                                                                                                                                                                                                                                                                 |
| Seat Cushion:         | W22" D23" H4"                                                                                                                                                                                                                                                                                                                                                                          |
| Arm Height:           | 24.25"                                                                                                                                                                                                                                                                                                                                                                                 |
| Seat Height:          | 17.25"                                                                                                                                                                                                                                                                                                                                                                                 |
| Weight:               | 52 lbs.                                                                                                                                                                                                                                                                                                                                                                                |
| Warranty:<br>(Retail) | Limited 20 Year Structural (frame)<br>Limited 5 Year Finish<br>Limited 5 Year Cushion<br>Limited 2 year Component Parts                                                                                                                                                                                                                                                                |
| Features:             | <ul> <li>-1"x2" T-6061 Alloy Aluminum Tube Frame</li> <li>-UV Resistant Powder Coating</li> <li>-SytexTM Seating Support System</li> <li>-Two-Chambered Ergonomic Pillow Back Cushion</li> <li>-Plush ComfortTM Waterproof Cushion Interior Wrap</li> <li>-100% Solution-Dyed Acrylic Fabric</li> <li>-GORE® TENARA® Sewing Thread</li> <li>-DuPont Delrin Glides (COM0124)</li> </ul> |
| COM Yardage:          | Seat & Back Cushion - 3 yard<br>*Based on 54" wide plain fabric w/ no repeat<br>railroad, or centering. Contact sales@owlee.com<br>for custom fabric quote.                                                                                                                                                                                                                            |
|                       |                                                                                                                                                                                                                                                                                                                                                                                        |