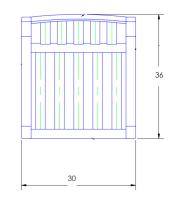

## ARIS Swivel Rocker Lounge Chair

| Item Number:          | #27175-SR                                                                                                                                                                                               |                                                                                                           |               | MADE FOR GE | NERA |
|-----------------------|---------------------------------------------------------------------------------------------------------------------------------------------------------------------------------------------------------|-----------------------------------------------------------------------------------------------------------|---------------|-------------|------|
| Cushion:              | #175 (seat & back)                                                                                                                                                                                      |                                                                                                           |               |             |      |
| Material:             | Wrought Aluminum                                                                                                                                                                                        |                                                                                                           |               |             |      |
| Dimensions:           | W30" D36" H42.25"                                                                                                                                                                                       |                                                                                                           | and -         |             |      |
| Seat Cushion:         | W26" D25" H7"                                                                                                                                                                                           |                                                                                                           | T             |             |      |
| Back Cushion:         | W26" D6" H27.75"                                                                                                                                                                                        |                                                                                                           | N             |             |      |
| Arm Height:           | 25.25"                                                                                                                                                                                                  |                                                                                                           | Ir            |             |      |
| Seat Height:          | 17.5"                                                                                                                                                                                                   |                                                                                                           |               |             |      |
| Weight:               | 68 lbs.                                                                                                                                                                                                 |                                                                                                           |               |             |      |
| Warranty:<br>(Retail) |                                                                                                                                                                                                         |                                                                                                           |               |             |      |
| Features:             | -1"x2" T-6061 Alloy Alur<br>-UV Resistant Powder C<br>-SytexTM Seating Supp<br>-Two-Chambered Ergo<br>-Plush ComfortTM Wate<br>-100% Solution-Dyed Ac<br>-GORE® TENARA® Sew<br>-DuPont Delrin Glides (* | Coating<br>ort System<br>nomic Pillow Back Cus<br>erproof Cushion Interior<br>crylic Fabric<br>ing Thread |               |             |      |
| COM Yardage:          | Seat & Back Cushion -<br>*Based on 54" wide plain fabri<br>railroad, or centering. Contac<br>for custom fabric quote.                                                                                   | c w/ no repeat                                                                                            |               |             |      |
| FINISHES              |                                                                                                                                                                                                         |                                                                                                           |               |             |      |
|                       |                                                                                                                                                                                                         |                                                                                                           |               |             |      |
| SP21 Graphite         | SP50 Copper Creek                                                                                                                                                                                       | SP11 Rosewood                                                                                             | SP42 Espresso |             |      |
|                       |                                                                                                                                                                                                         |                                                                                                           |               |             |      |