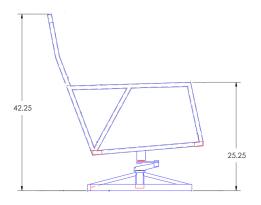

## ARIS Swivel Rocker Lounge Chair

| Item Number:          | #27175-SR                                                                                                                                                                                               |                                                                                                           |               | MADE FOR GE | NERA |
|-----------------------|---------------------------------------------------------------------------------------------------------------------------------------------------------------------------------------------------------|-----------------------------------------------------------------------------------------------------------|---------------|-------------|------|
| Cushion:              | #175 (seat & back)                                                                                                                                                                                      |                                                                                                           |               |             |      |
| Material:             | Wrought Aluminum                                                                                                                                                                                        |                                                                                                           |               |             |      |
| Dimensions:           | W30" D36" H42.25"                                                                                                                                                                                       |                                                                                                           | and -         |             |      |
| Seat Cushion:         | W26" D25" H7"                                                                                                                                                                                           |                                                                                                           | T             |             |      |
| Back Cushion:         | W26" D6" H27.75"                                                                                                                                                                                        |                                                                                                           | N             |             |      |
| Arm Height:           | 25.25"                                                                                                                                                                                                  |                                                                                                           | Ir            |             |      |
| Seat Height:          | 17.5"                                                                                                                                                                                                   |                                                                                                           |               |             |      |
| Weight:               | 68 lbs.                                                                                                                                                                                                 |                                                                                                           |               |             |      |
| Warranty:<br>(Retail) |                                                                                                                                                                                                         |                                                                                                           |               |             |      |
| Features:             | -1"x2" T-6061 Alloy Alur<br>-UV Resistant Powder C<br>-SytexTM Seating Supp<br>-Two-Chambered Ergo<br>-Plush ComfortTM Wate<br>-100% Solution-Dyed Ac<br>-GORE® TENARA® Sew<br>-DuPont Delrin Glides (* | Coating<br>ort System<br>nomic Pillow Back Cus<br>erproof Cushion Interior<br>crylic Fabric<br>ing Thread |               |             |      |
| COM Yardage:          | Seat & Back Cushion -<br>*Based on 54" wide plain fabri<br>railroad, or centering. Contac<br>for custom fabric quote.                                                                                   | c w/ no repeat                                                                                            |               |             |      |
| FINISHES              |                                                                                                                                                                                                         |                                                                                                           |               |             |      |
|                       |                                                                                                                                                                                                         |                                                                                                           |               |             |      |
| SP21 Graphite         | SP50 Copper Creek                                                                                                                                                                                       | SP11 Rosewood                                                                                             | SP42 Espresso |             |      |
|                       |                                                                                                                                                                                                         |                                                                                                           |               |             |      |