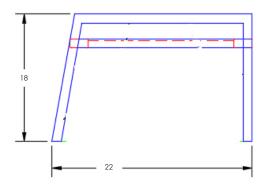

#27170-0 Item Number:

Cushion: #170

Material: Wrought Aluminum

Dimensions: W30" D22" H18" W26" D20" H7" Cushion:

Seat Height: 18"

Weight: 27 lbs.

Warranty: Limited 20 Year Structural (frame)

Limited 5 Year Finish (Retail) Limited 5 Year Cushion