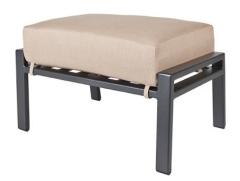

#27170-0 Item Number:

Cushion: #170

Material: Wrought Aluminum

Dimensions: W30" D22" H18" W26" D20" H7" Cushion:

Seat Height: 18"

Weight: 27 lbs.

Warranty: Limited 20 Year Structural (frame)

Limited 5 Year Finish (Retail) Limited 5 Year Cushion

Limited 2 year Component Parts

Features: -1"x2" Rect. Aluminum Tube Frame

-Super-Polyester Powder Coating

-Flexible Steel Seat Slats -Optional Welt and Cording Available

-DuPont Delrin Glides (COM0124)

COM Yardage: 2 yard