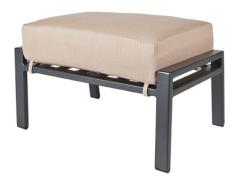

#27170-0 Item Number:

Cushion: #170

Material: Wrought Aluminum

Dimensions: W30" D22" H18"

W26" D20" H7" Cushion:

Seat Height: 18"

Weight: 27 lbs.

Warranty: Limited 5 Year Structural (frame)

Limited 3 Year Finish (Commercial) Limited 1 Year Cushion

Limited 1 year Component Parts

Features: -1"x2" Rect. Aluminum Tube Frame

-Super-Polyester Powder Coating

-Flexible Steel Seat Slats -Optional Welt and Cording Available

-DuPont Delrin Glides (COM0124)

COM Yardage: 2 yard

\*Based on 54" wide plain fabric w/ no repeat railroad, or centering. Contact sales@owlee.com for custom fabric quote.