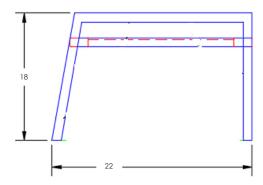

#27170-0 Item Number:

Cushion: #170

Material: Wrought Aluminum

Dimensions: W30" D22" H18"

W26" D20" H7" Cushion:

Seat Height: 18"

Weight: 27 lbs.

Warranty: Limited 5 Year Structural (frame)