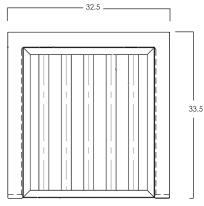

## Swivel Rocker Lounge Chair

Item Number: #77186-SR

Cushion: #186 (seat & back)

Material: Aluminum

W32.5" D33.5" H32" Dimensions:

W26" D21" H8" Seat Cushion:

Back Cushion: W26" D8" H21"

Arm Height: 26.25"