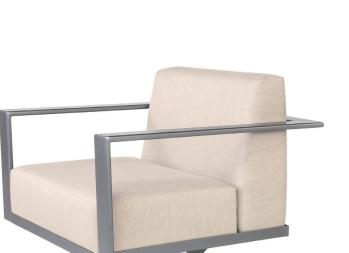

## Swivel Rocker Lounge Chair

Item Number: #77186-SR

Cushion: #186 (seat & back)

Material: Aluminum

W32.5" D33.5" H32" Dimensions:

W26" D21" H8" Seat Cushion:

Back Cushion: W26" D8" H21"

Arm Height: 26.25"

18" Seat Height:

Weight: 43 lbs.

Limited 20 Year Structural (frame) Warranty:

(Retail) Limited 5 Year Finish Limited 5 Year Cushion

Limited 2 year Component Parts

-.75"x3" Aluminum Tube Frame Features:

-Cushioning Held by Frame -Plush Comfort™ Seat & Back -Super-Polyester powder coating

-UV Resistant

-Reticulated Outdoor-Grade Foam

-Protective Glides (COM0122)

COM Yardage:

SP21: Graphite

SP22: Sable

SW40: Driftwood

PG10: Terra Antigua