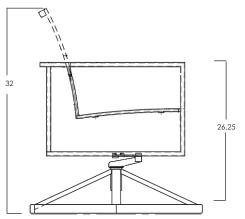

## Swivel Rocker Lounge Chair

Item Number: #77186-SR

Cushion: #186 (seat & back)

Material: Aluminum

W32.5" D33.5" H32" Dimensions:

W26" D21" H8" Seat Cushion:

Back Cushion: W26" D8" H21"

Arm Height: 26.25"

18" Seat Height:

Weight: 43 lbs.

Limited 20 Year Structural (frame) Warranty:

(Retail) Limited 5 Year Finish Limited 5 Year Cushion

Limited 2 year Component Parts

-.75"x3" Aluminum Tube Frame Features:

-Cushioning Held by Frame -Plush Comfort™ Seat & Back -Super-Polyester powder coating