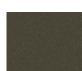

al: Aluminum

W29.5" D33.5" H32" Dimensions:

W26" D21" H8" Seat Cushion:

Back Cushion: W26" D8" H21"

Arm Height: 26.75"

Seat Height: 18"

33 lbs. Weight:

Limited 5 Year Structural (frame) Warranty:

(Commercial) Limited 3 Year Finish Limited 1 Year Cushion

Limited 1 year Component Parts

-.75"x3" Aluminum Tube Frame Features:

-Cushioning Held by Frame -Plush Comfort™ Seat & Back -Super-Polyester powder coating

-UV Resistant

-Reticulated Outdoor-Grade Foam -Protective Glides (COM0122)

COM Yardage: Seat & Back Cushions - 2.5 yards

\*Based on 54" wide plain fabric w/ no repeat railroad, or centering. Contact sales@owlee.com for custom fabric quote.



## Finishes:



SP21: Graphite



SP22: Sable



SW40: Driftwood



PG10: Terra Antigua



TC20: Sandalwood



VT15: Velvet Pewter



SP18: Dark Bronze



VT35: Velvet Black







VT25: Velvet White





SP42: Espresso

VT05: Velvet Bonze