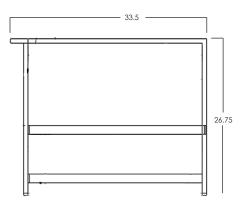

Left Sectional

Item Number: #77186-L

Cushion: #186 (seat & back)

Material: Aluminum

W29.5" D33.5" H32" Dimensions:

W26" D21" H8" Seat Cushion:

Back Cushion: W26" D8" H21"

Arm Height: 26.75"

Seat Height: 18"

33 lbs. Weight:

Limited 5 Year Structural (frame) Warranty:

(Commercial) Limited 3 Year Finish Limited 1 Year Cushion

Limited 1 year Component Parts

-.75"x3" Aluminum Tube Frame Features:

-Cushioning Held by Frame -Plush Comfort™ Seat & Back -Super-Polyester powder coating