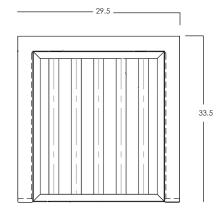

Left Sectional

Item Number: #77186-L

Cushion: #186 (seat & back)

Material: Aluminum

W29.5" D33.5" H32" Dimensions:

W26" D21" H8" Seat Cushion:

Back Cushion: W26" D8" H21"

Arm Height: 26.75"

Seat Height: 18"

33 lbs. Weight:

Limited 5 Year Structural (frame) Warranty:

(Commercial) Limited 3 Year Finish Limited 1 Year Cushion

Limited 1 year Component Parts

-.75"x3" Aluminum Tube Frame Features:

-Cushioning Held by Frame -Plush Comfort™ Seat & Back -Super-Polyester powder coating