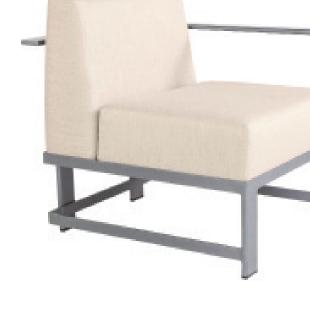

Left Sectional

Item Number: #77186-L

Cushion: #186 (seat & back)

Material: Aluminum

W29.5" D33.5" H32" Dimensions:

W26" D21" H8" Seat Cushion:

Back Cushion: W26" D8" H21"

Arm Height: 26.75"

Seat Height: 18"

33 lbs. Weight:

Limited 5 Year Structural (frame) Warranty:

(Commercial) Limited 3 Year Finish Limited 1 Year Cushion

Limited 1 year Component Parts

-.75"x3" Aluminum Tube Frame Features:

-Cushioning Held by Frame -Plush Comfort™ Seat & Back -Super-Polyester powder coating

-UV Resistant

-Reticulated Outdoor-Grade Foam -Protective Glides (COM0122)

COM Yardage: Seat & Back Cushions - 2.5 yards

\*Based on 54" wide plain fabric w/ no repeat railroad, or centering. Contact sales@owlee.com for custom fabric quote.