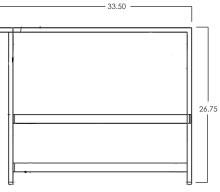

## **STUDIO**

| Lounge | Chair |
|--------|-------|
|--------|-------|

| Cushion:#186 (seat & back)Material:Aluminum                                                                                                                                                                            |   |
|------------------------------------------------------------------------------------------------------------------------------------------------------------------------------------------------------------------------|---|
| Material: Aluminum                                                                                                                                                                                                     |   |
|                                                                                                                                                                                                                        |   |
| Dimensions: W32.5" D33.50" H32"                                                                                                                                                                                        |   |
| Seat Cushion: W26" D21" H8"                                                                                                                                                                                            |   |
| Back Cushion: W26" D8" H21"                                                                                                                                                                                            |   |
| Arm Height: 26.75"                                                                                                                                                                                                     | - |
| Seat Height: 18"                                                                                                                                                                                                       |   |
| Weight: 38 lbs.                                                                                                                                                                                                        |   |
| Warranty:<br>(Commercial) Limited 5 Year Structural (frame)<br>Limited 3 Year Finish<br>Limited 1 Year Cushion<br>Limited 1 year Component Parts                                                                       |   |
| Features:75"x3" Aluminum Tube Frame<br>-Cushioning Held by Frame<br>-Plush Comfort™ Seat & Back<br>-Super-Polyester powder coating<br>-UV Resistant<br>-Reticulated Outdoor-Grade Foam<br>-Protective Glides (COM0122) |   |
| COM Yardage: Seat & Back Cushions - 2.5 yards<br>*Based on 54" wide plain fabric w/ no repeat<br>railroad, or centering. Contact sales@owlee.com<br>for custom fabric quote.                                           |   |