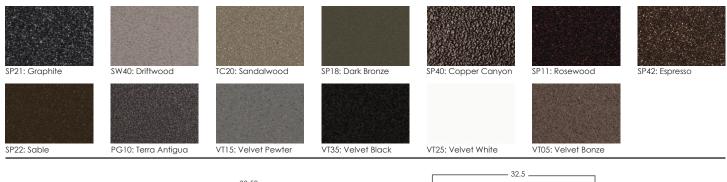

## **STUDIO**

| Lounge | Chair |
|--------|-------|
|--------|-------|

| Cushion:#186 (seat & back)Material:Aluminum                                                                                                                                                                            |   |
|------------------------------------------------------------------------------------------------------------------------------------------------------------------------------------------------------------------------|---|
| Material: Aluminum                                                                                                                                                                                                     |   |
|                                                                                                                                                                                                                        |   |
| Dimensions: W32.5" D33.50" H32"                                                                                                                                                                                        |   |
| Seat Cushion: W26" D21" H8"                                                                                                                                                                                            |   |
| Back Cushion: W26" D8" H21"                                                                                                                                                                                            |   |
| Arm Height: 26.75"                                                                                                                                                                                                     | - |
| Seat Height: 18"                                                                                                                                                                                                       |   |
| Weight: 38 lbs.                                                                                                                                                                                                        |   |
| Warranty:<br>(Commercial) Limited 5 Year Structural (frame)<br>Limited 3 Year Finish<br>Limited 1 Year Cushion<br>Limited 1 year Component Parts                                                                       |   |
| Features:75"x3" Aluminum Tube Frame<br>-Cushioning Held by Frame<br>-Plush Comfort™ Seat & Back<br>-Super-Polyester powder coating<br>-UV Resistant<br>-Reticulated Outdoor-Grade Foam<br>-Protective Glides (COM0122) |   |
| COM Yardage: Seat & Back Cushions - 2.5 yards<br>*Based on 54" wide plain fabric w/ no repeat<br>railroad, or centering. Contact sales@owlee.com<br>for custom fabric quote.                                           |   |