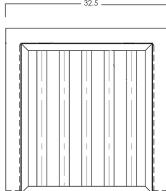

## **STUDIO**

| Lounge | Chair |
|--------|-------|
|--------|-------|

| Cushion:#186 (seat & back)Material:Aluminum                                                                                                                                                                            |   |
|------------------------------------------------------------------------------------------------------------------------------------------------------------------------------------------------------------------------|---|
| Material: Aluminum                                                                                                                                                                                                     |   |
|                                                                                                                                                                                                                        |   |
| Dimensions: W32.5" D33.50" H32"                                                                                                                                                                                        |   |
| Seat Cushion: W26" D21" H8"                                                                                                                                                                                            |   |
| Back Cushion: W26" D8" H21"                                                                                                                                                                                            |   |
| Arm Height: 26.75"                                                                                                                                                                                                     | - |
| Seat Height: 18"                                                                                                                                                                                                       |   |
| Weight: 38 lbs.                                                                                                                                                                                                        |   |
| Warranty:<br>(Commercial) Limited 5 Year Structural (frame)<br>Limited 3 Year Finish<br>Limited 1 Year Cushion<br>Limited 1 year Component Parts                                                                       |   |
| Features:75"x3" Aluminum Tube Frame<br>-Cushioning Held by Frame<br>-Plush Comfort™ Seat & Back<br>-Super-Polyester powder coating<br>-UV Resistant<br>-Reticulated Outdoor-Grade Foam<br>-Protective Glides (COM0122) |   |
| COM Yardage: Seat & Back Cushions - 2.5 yards<br>*Based on 54" wide plain fabric w/ no repeat<br>railroad, or centering. Contact sales@owlee.com<br>for custom fabric quote.                                           |   |