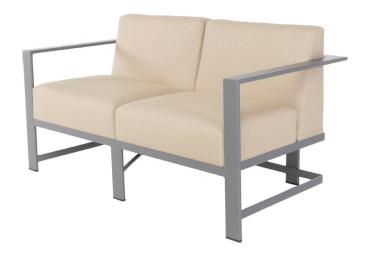

## TUDIO

Love Seat

Cushion: #186 (seat & back) X2

Material: Aluminum

W32.5" D33.50" H32" Dimensions:

W26" D21" H8" Seat Cushion: Back Cushion: W26" D8" H21"

Arm Height: 26.75"

Seat Height: 18"

Weight: 81 lbs.

Limited 5 Year Structural (frame) Warranty:

(Commerciall) Limited 3 Year Finish Limited 1 Year Cushion

Limited 1 year Component Parts

-.75"x3" Aluminum Tube Frame Features:

-Cushioning Held by Frame -Plush Comfort™ Seat & Back -Super-Polyester powder coating

-UV Resistant

-Reticulated Outdoor-Grade Foam -Protective Glides (COM0122)

COM Yardage: Seat & Back Cushions - 5 yards

\*Based on 54" wide plain fabric w/ no repeat railroad, or centering. Contact sales@owlee.com for custom fabric quote.