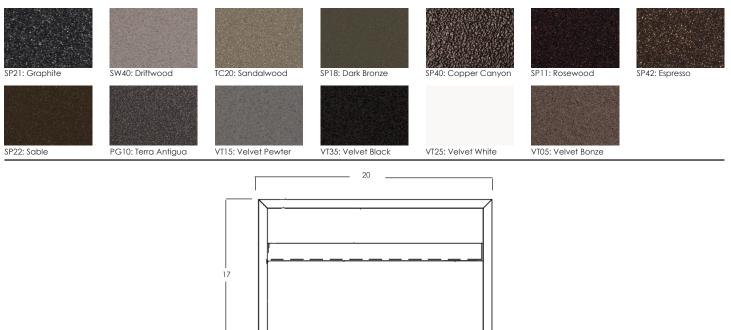

## **STUDIO**

Ottoman

| Item Number:          | #77180-O                                                                                                                                                                                                      | м | 1AE |
|-----------------------|---------------------------------------------------------------------------------------------------------------------------------------------------------------------------------------------------------------|---|-----|
| Cushion:              | #180                                                                                                                                                                                                          |   |     |
| Material:             | Aluminum                                                                                                                                                                                                      |   |     |
| Dimensions:           | W32" D20" H17"                                                                                                                                                                                                |   |     |
| Cushion:              | W26" D20" H6"                                                                                                                                                                                                 |   |     |
| Seat Height:          | 17"                                                                                                                                                                                                           |   |     |
| Weight:               | 17 lbs.                                                                                                                                                                                                       |   |     |
| Warranty:<br>(Retail) | Limited 20 Year Structural (frame)<br>Limited 5 Year Finish<br>Limited 5 Year Cushion<br>Limited 2 year Component Parts                                                                                       |   |     |
| Features:             | 75"x3" Aluminum Tube Frame<br>-Cushioning Held by Frame<br>-Plush Comfort™ Seat & Back<br>-Super-Polyester powder coating<br>-UV Resistant<br>-Reticulated Outdoor-Grade Foam<br>-Protective Glides (COM0122) |   |     |
| COM Yardage:          | Cushions - 1.75 yards<br>*Based on 54" wide plain fabric w/ no repeat<br>railroad, or centering. Contact sales@owlee.com<br>for custom fabric quote.                                                          |   |     |

Finishes:

O.W Lee Co., Inc. Fine Casual Furniture | DesignHarmony™ | Table Tops | Casual Fireside® and Accessories 1822 East Francis Street Ontario CA 91761 T 909 947 3771 F 909 947 6614 E sales@owlee.com W www.owlee.com