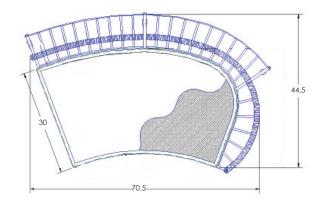

## MONTERRA

**Right Sectional** 

| Item Number:          | #425-R                                                                                                                                                                                                                                                                              | MADE FOR GENERATIONS                                                                                                                                                                                                                                                                                                                                                                                                                                                                                                                                                                                                                                                                                                                                                                                                                                                                                                                                                                            |
|-----------------------|-------------------------------------------------------------------------------------------------------------------------------------------------------------------------------------------------------------------------------------------------------------------------------------|-------------------------------------------------------------------------------------------------------------------------------------------------------------------------------------------------------------------------------------------------------------------------------------------------------------------------------------------------------------------------------------------------------------------------------------------------------------------------------------------------------------------------------------------------------------------------------------------------------------------------------------------------------------------------------------------------------------------------------------------------------------------------------------------------------------------------------------------------------------------------------------------------------------------------------------------------------------------------------------------------|
| Cushion:              | #25-R                                                                                                                                                                                                                                                                               |                                                                                                                                                                                                                                                                                                                                                                                                                                                                                                                                                                                                                                                                                                                                                                                                                                                                                                                                                                                                 |
| Material:             | Wrought Iron                                                                                                                                                                                                                                                                        |                                                                                                                                                                                                                                                                                                                                                                                                                                                                                                                                                                                                                                                                                                                                                                                                                                                                                                                                                                                                 |
| Dimensions:           | W70.5" D44.5" H44"                                                                                                                                                                                                                                                                  |                                                                                                                                                                                                                                                                                                                                                                                                                                                                                                                                                                                                                                                                                                                                                                                                                                                                                                                                                                                                 |
| Seat Cushion:         | W57.75" D34.25" H9"                                                                                                                                                                                                                                                                 |                                                                                                                                                                                                                                                                                                                                                                                                                                                                                                                                                                                                                                                                                                                                                                                                                                                                                                                                                                                                 |
| Back Cushion:         | W77.25" D9" H34"                                                                                                                                                                                                                                                                    | 1 1 1 1 1 1 1 1                                                                                                                                                                                                                                                                                                                                                                                                                                                                                                                                                                                                                                                                                                                                                                                                                                                                                                                                                                                 |
| Arm Cushion:          | W7" D28" H13.5"                                                                                                                                                                                                                                                                     |                                                                                                                                                                                                                                                                                                                                                                                                                                                                                                                                                                                                                                                                                                                                                                                                                                                                                                                                                                                                 |
| Arm Height:           | 25"                                                                                                                                                                                                                                                                                 |                                                                                                                                                                                                                                                                                                                                                                                                                                                                                                                                                                                                                                                                                                                                                                                                                                                                                                                                                                                                 |
| Seat Height:          | 20"                                                                                                                                                                                                                                                                                 | S Luch C A S                                                                                                                                                                                                                                                                                                                                                                                                                                                                                                                                                                                                                                                                                                                                                                                                                                                                                                                                                                                    |
| Weight:               | 107 lbs.                                                                                                                                                                                                                                                                            | A manual and a manual a |
| Warranty:<br>(Retail) | Limited 20 Year Structural (frame)<br>Limited 5 Year Finish<br>Limited 5 Year Cushion<br>Limited 2 year Component Parts                                                                                                                                                             |                                                                                                                                                                                                                                                                                                                                                                                                                                                                                                                                                                                                                                                                                                                                                                                                                                                                                                                                                                                                 |
| Features:             | -¾" Steel Tubing Frame<br>-1 ½" Flat Embossed Back Bars<br>-Convex Back Bend with Lumbar Suppor<br>-Enlarged Hand-Hammered Rivets<br>-Galvanized Steel Mesh Seat<br>-Custom Tufted Back & Arm Cushions<br>-PlushComfort™ Seat Cushion<br>-Glides Protect Frame & Sufface (COM0101A) |                                                                                                                                                                                                                                                                                                                                                                                                                                                                                                                                                                                                                                                                                                                                                                                                                                                                                                                                                                                                 |
| COM Yardage:          | 7.5 yards<br>*Based on 54" wide plain fabric w/ no repeat<br>railroad, or centering, Contact sales@owlee.com<br>for custom fabric quote.                                                                                                                                            |                                                                                                                                                                                                                                                                                                                                                                                                                                                                                                                                                                                                                                                                                                                                                                                                                                                                                                                                                                                                 |
| Finishes:             |                                                                                                                                                                                                                                                                                     |                                                                                                                                                                                                                                                                                                                                                                                                                                                                                                                                                                                                                                                                                                                                                                                                                                                                                                                                                                                                 |