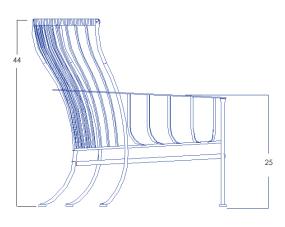

## MONTERRA

**Right Sectional** 

| Item Number:          | #425-R                                                                                                                                                                                                                                                                              | MADE FOR GENERATIONS                                                                                                                                                                                                                                                                                                                                                                                                                                                                                                                                                                                                                                                                                                                                                                                                                                                                                                                                                                            |
|-----------------------|-------------------------------------------------------------------------------------------------------------------------------------------------------------------------------------------------------------------------------------------------------------------------------------|-------------------------------------------------------------------------------------------------------------------------------------------------------------------------------------------------------------------------------------------------------------------------------------------------------------------------------------------------------------------------------------------------------------------------------------------------------------------------------------------------------------------------------------------------------------------------------------------------------------------------------------------------------------------------------------------------------------------------------------------------------------------------------------------------------------------------------------------------------------------------------------------------------------------------------------------------------------------------------------------------|
| Cushion:              | #25-R                                                                                                                                                                                                                                                                               |                                                                                                                                                                                                                                                                                                                                                                                                                                                                                                                                                                                                                                                                                                                                                                                                                                                                                                                                                                                                 |
| Material:             | Wrought Iron                                                                                                                                                                                                                                                                        |                                                                                                                                                                                                                                                                                                                                                                                                                                                                                                                                                                                                                                                                                                                                                                                                                                                                                                                                                                                                 |
| Dimensions:           | W70.5" D44.5" H44"                                                                                                                                                                                                                                                                  |                                                                                                                                                                                                                                                                                                                                                                                                                                                                                                                                                                                                                                                                                                                                                                                                                                                                                                                                                                                                 |
| Seat Cushion:         | W57.75" D34.25" H9"                                                                                                                                                                                                                                                                 |                                                                                                                                                                                                                                                                                                                                                                                                                                                                                                                                                                                                                                                                                                                                                                                                                                                                                                                                                                                                 |
| Back Cushion:         | W77.25" D9" H34"                                                                                                                                                                                                                                                                    | 1 1 1 1 1 1 1 1                                                                                                                                                                                                                                                                                                                                                                                                                                                                                                                                                                                                                                                                                                                                                                                                                                                                                                                                                                                 |
| Arm Cushion:          | W7" D28" H13.5"                                                                                                                                                                                                                                                                     |                                                                                                                                                                                                                                                                                                                                                                                                                                                                                                                                                                                                                                                                                                                                                                                                                                                                                                                                                                                                 |
| Arm Height:           | 25"                                                                                                                                                                                                                                                                                 |                                                                                                                                                                                                                                                                                                                                                                                                                                                                                                                                                                                                                                                                                                                                                                                                                                                                                                                                                                                                 |
| Seat Height:          | 20"                                                                                                                                                                                                                                                                                 | S Luch C A S                                                                                                                                                                                                                                                                                                                                                                                                                                                                                                                                                                                                                                                                                                                                                                                                                                                                                                                                                                                    |
| Weight:               | 107 lbs.                                                                                                                                                                                                                                                                            | A manual and a manual a |
| Warranty:<br>(Retail) | Limited 20 Year Structural (frame)<br>Limited 5 Year Finish<br>Limited 5 Year Cushion<br>Limited 2 year Component Parts                                                                                                                                                             |                                                                                                                                                                                                                                                                                                                                                                                                                                                                                                                                                                                                                                                                                                                                                                                                                                                                                                                                                                                                 |
| Features:             | -¾" Steel Tubing Frame<br>-1 ½" Flat Embossed Back Bars<br>-Convex Back Bend with Lumbar Suppor<br>-Enlarged Hand-Hammered Rivets<br>-Galvanized Steel Mesh Seat<br>-Custom Tufted Back & Arm Cushions<br>-PlushComfort™ Seat Cushion<br>-Glides Protect Frame & Sufface (COM0101A) |                                                                                                                                                                                                                                                                                                                                                                                                                                                                                                                                                                                                                                                                                                                                                                                                                                                                                                                                                                                                 |
| COM Yardage:          | 7.5 yards<br>*Based on 54" wide plain fabric w/ no repeat<br>railroad, or centering, Contact sales@owlee.com<br>for custom fabric quote.                                                                                                                                            |                                                                                                                                                                                                                                                                                                                                                                                                                                                                                                                                                                                                                                                                                                                                                                                                                                                                                                                                                                                                 |
| Finishes:             |                                                                                                                                                                                                                                                                                     |                                                                                                                                                                                                                                                                                                                                                                                                                                                                                                                                                                                                                                                                                                                                                                                                                                                                                                                                                                                                 |