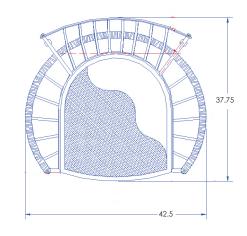

## MONTERRA

Swivel Rocker Lounge Chair

| Item Number:              | #421-SR                                                                                                                                                                            |                                                                                                    |                    |                     | MA                 | DE FOR GENERATIONS |
|---------------------------|------------------------------------------------------------------------------------------------------------------------------------------------------------------------------------|----------------------------------------------------------------------------------------------------|--------------------|---------------------|--------------------|--------------------|
| Cushion:                  | #21 (Seat, Back & A                                                                                                                                                                | arms)                                                                                              |                    |                     |                    |                    |
| Material:                 | Wrought Iron                                                                                                                                                                       |                                                                                                    |                    |                     |                    |                    |
| Dimensions:               | W42.5" D37.75" H44                                                                                                                                                                 | .5''                                                                                               |                    |                     | 11                 |                    |
| Seat Cushion:             | W26" D29" H8"                                                                                                                                                                      |                                                                                                    |                    |                     |                    |                    |
| Back Cushion:             | W34" D9" H28.5"                                                                                                                                                                    |                                                                                                    |                    |                     | 19 7               |                    |
| Arm Cushions:             | W7" D28" H13.5                                                                                                                                                                     |                                                                                                    |                    |                     |                    |                    |
| Arm Height:               | 25"                                                                                                                                                                                |                                                                                                    |                    | and and             | 1 1                |                    |
| Seat Height:              | 19.5"                                                                                                                                                                              |                                                                                                    | T                  |                     | 1                  | 2                  |
| Weight:                   | 78 lbs.                                                                                                                                                                            |                                                                                                    |                    |                     |                    |                    |
| Warranty:<br>(Commercial) | Limited 5 Year Struc<br>Limited 3 Year Finish<br>Limited 1 Year Cush<br>Limited 1 year Com                                                                                         | ion                                                                                                |                    |                     |                    |                    |
| Features:                 | -¾" Steel Tubing Fra<br>-1 ½" Flat Embossed<br>-Convex Back Bend<br>-Enlarged Hand-Har<br>-Galvanized Steel M<br>-Custom Tufted Bac<br>-PlushComfort™ Sec<br>-Glides Protect Frame | l Back Bars<br>with Lumbar Support<br>mmered Rivets<br>Nesh Seat<br>k & Arm Cushions<br>at Cushion |                    | d                   | 5                  |                    |
| COM Yardage:              | 5 yards                                                                                                                                                                            |                                                                                                    |                    |                     |                    |                    |
| Finishes:                 | *Based on 54" wide plain f<br>railroad, or centering. Co<br>for custom fabric auote.                                                                                               |                                                                                                    |                    |                     |                    |                    |
| SP21: Graphite            | SW40: Driftwood                                                                                                                                                                    | TC20: Sandalwood                                                                                   | SP18: Dark Bronze  | SP40: Copper Canyon | SP11: Rosewood     | SP42: Espresso     |
| SP22: Sable               | PG10: Terra Antigua                                                                                                                                                                | VT15: Velvet Pewter                                                                                | VT35: Velvet Black | VT25: Velvet White  | VI05: Velvet Bonze |                    |