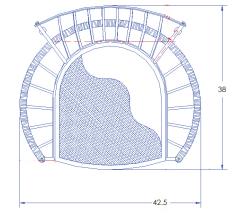

## MONTERRA

Spring Base Lounge Chair

| ltem Number:          | #421-SB                                                                                                                                                                                                                                                                        | MADE FOR GENERATIONS                                                                                                                                                                                                                                                                                                                                                                                                                                                                                                                                                                                                                                                                                                                                                                                                                                                                                                                                                                                                                                                                                                                                                                                                                                                                                                                                                                                                                                                                                                                                                                                                                                                                                                                                                                                                                                                                                                                                                                                                                                                                                                          |
|-----------------------|--------------------------------------------------------------------------------------------------------------------------------------------------------------------------------------------------------------------------------------------------------------------------------|-------------------------------------------------------------------------------------------------------------------------------------------------------------------------------------------------------------------------------------------------------------------------------------------------------------------------------------------------------------------------------------------------------------------------------------------------------------------------------------------------------------------------------------------------------------------------------------------------------------------------------------------------------------------------------------------------------------------------------------------------------------------------------------------------------------------------------------------------------------------------------------------------------------------------------------------------------------------------------------------------------------------------------------------------------------------------------------------------------------------------------------------------------------------------------------------------------------------------------------------------------------------------------------------------------------------------------------------------------------------------------------------------------------------------------------------------------------------------------------------------------------------------------------------------------------------------------------------------------------------------------------------------------------------------------------------------------------------------------------------------------------------------------------------------------------------------------------------------------------------------------------------------------------------------------------------------------------------------------------------------------------------------------------------------------------------------------------------------------------------------------|
| Cushion:              | #21 (Seat, Back & Arms)                                                                                                                                                                                                                                                        |                                                                                                                                                                                                                                                                                                                                                                                                                                                                                                                                                                                                                                                                                                                                                                                                                                                                                                                                                                                                                                                                                                                                                                                                                                                                                                                                                                                                                                                                                                                                                                                                                                                                                                                                                                                                                                                                                                                                                                                                                                                                                                                               |
| Material:             | Wrought Iron                                                                                                                                                                                                                                                                   |                                                                                                                                                                                                                                                                                                                                                                                                                                                                                                                                                                                                                                                                                                                                                                                                                                                                                                                                                                                                                                                                                                                                                                                                                                                                                                                                                                                                                                                                                                                                                                                                                                                                                                                                                                                                                                                                                                                                                                                                                                                                                                                               |
| Dimensions:           | W42.5" D38" H44"                                                                                                                                                                                                                                                               |                                                                                                                                                                                                                                                                                                                                                                                                                                                                                                                                                                                                                                                                                                                                                                                                                                                                                                                                                                                                                                                                                                                                                                                                                                                                                                                                                                                                                                                                                                                                                                                                                                                                                                                                                                                                                                                                                                                                                                                                                                                                                                                               |
| Seat Cushion:         | W26" D29" H8"                                                                                                                                                                                                                                                                  |                                                                                                                                                                                                                                                                                                                                                                                                                                                                                                                                                                                                                                                                                                                                                                                                                                                                                                                                                                                                                                                                                                                                                                                                                                                                                                                                                                                                                                                                                                                                                                                                                                                                                                                                                                                                                                                                                                                                                                                                                                                                                                                               |
| Back Cushion:         | W34" D9" H28.5"                                                                                                                                                                                                                                                                | T                                                                                                                                                                                                                                                                                                                                                                                                                                                                                                                                                                                                                                                                                                                                                                                                                                                                                                                                                                                                                                                                                                                                                                                                                                                                                                                                                                                                                                                                                                                                                                                                                                                                                                                                                                                                                                                                                                                                                                                                                                                                                                                             |
| Arm Cushions:         | W7" D28" H13.5" (2)                                                                                                                                                                                                                                                            |                                                                                                                                                                                                                                                                                                                                                                                                                                                                                                                                                                                                                                                                                                                                                                                                                                                                                                                                                                                                                                                                                                                                                                                                                                                                                                                                                                                                                                                                                                                                                                                                                                                                                                                                                                                                                                                                                                                                                                                                                                                                                                                               |
| Arm Height:           | 25.5"                                                                                                                                                                                                                                                                          |                                                                                                                                                                                                                                                                                                                                                                                                                                                                                                                                                                                                                                                                                                                                                                                                                                                                                                                                                                                                                                                                                                                                                                                                                                                                                                                                                                                                                                                                                                                                                                                                                                                                                                                                                                                                                                                                                                                                                                                                                                                                                                                               |
| Seat Height:          | 19.5"                                                                                                                                                                                                                                                                          | s will be the top the |
| Weight:               | 76 lbs.                                                                                                                                                                                                                                                                        |                                                                                                                                                                                                                                                                                                                                                                                                                                                                                                                                                                                                                                                                                                                                                                                                                                                                                                                                                                                                                                                                                                                                                                                                                                                                                                                                                                                                                                                                                                                                                                                                                                                                                                                                                                                                                                                                                                                                                                                                                                                                                                                               |
| Warranty:<br>(Retail) | Limited 20 Year Structural (frame)<br>Limited 5 Year Finish<br>Limited 5 Year Cushion<br>Limited 2 year Component Parts                                                                                                                                                        |                                                                                                                                                                                                                                                                                                                                                                                                                                                                                                                                                                                                                                                                                                                                                                                                                                                                                                                                                                                                                                                                                                                                                                                                                                                                                                                                                                                                                                                                                                                                                                                                                                                                                                                                                                                                                                                                                                                                                                                                                                                                                                                               |
| Features:             | -¾" Steel Tubing Frame<br>-1 ½" Flat Embossed Back Bars<br>-Convex Back Bend with Lumbar Supp<br>-Enlarged Hand-Hammered Rivets<br>-Galvanized Steel Mesh Seat<br>-Custom Tufted Back & Arm Cushions<br>-PlushComfort™ Seat Cushion<br>-Glides Protect Frame & Surface (COM010 |                                                                                                                                                                                                                                                                                                                                                                                                                                                                                                                                                                                                                                                                                                                                                                                                                                                                                                                                                                                                                                                                                                                                                                                                                                                                                                                                                                                                                                                                                                                                                                                                                                                                                                                                                                                                                                                                                                                                                                                                                                                                                                                               |
| COM Yardage:          | 5 yards                                                                                                                                                                                                                                                                        |                                                                                                                                                                                                                                                                                                                                                                                                                                                                                                                                                                                                                                                                                                                                                                                                                                                                                                                                                                                                                                                                                                                                                                                                                                                                                                                                                                                                                                                                                                                                                                                                                                                                                                                                                                                                                                                                                                                                                                                                                                                                                                                               |
| Finishes:             | *Based on 54" wide plain fabric w/ no repeat<br>railroad, or centering. Contact sales@owlee.com<br>for custom fabric auote.                                                                                                                                                    |                                                                                                                                                                                                                                                                                                                                                                                                                                                                                                                                                                                                                                                                                                                                                                                                                                                                                                                                                                                                                                                                                                                                                                                                                                                                                                                                                                                                                                                                                                                                                                                                                                                                                                                                                                                                                                                                                                                                                                                                                                                                                                                               |
| SP21: Graphile        | SW40: Driftwood TC20: Sandalwood                                                                                                                                                                                                                                               | SP18: Dark Bronze SP40: Copper Canyon SP11: Rosewood SP42: Espresso                                                                                                                                                                                                                                                                                                                                                                                                                                                                                                                                                                                                                                                                                                                                                                                                                                                                                                                                                                                                                                                                                                                                                                                                                                                                                                                                                                                                                                                                                                                                                                                                                                                                                                                                                                                                                                                                                                                                                                                                                                                           |
|                       |                                                                                                                                                                                                                                                                                |                                                                                                                                                                                                                                                                                                                                                                                                                                                                                                                                                                                                                                                                                                                                                                                                                                                                                                                                                                                                                                                                                                                                                                                                                                                                                                                                                                                                                                                                                                                                                                                                                                                                                                                                                                                                                                                                                                                                                                                                                                                                                                                               |
|                       | PG10: Terra Antigua VT15: Velvet Pewter                                                                                                                                                                                                                                        | VT35: Velvet Black VT25: Velvet White VT05: Velvet Bonze                                                                                                                                                                                                                                                                                                                                                                                                                                                                                                                                                                                                                                                                                                                                                                                                                                                                                                                                                                                                                                                                                                                                                                                                                                                                                                                                                                                                                                                                                                                                                                                                                                                                                                                                                                                                                                                                                                                                                                                                                                                                      |