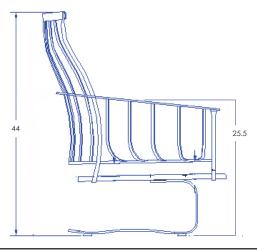

## MONTERRA

Spring Base Lounge Chair

| ltem Number:          | #421-SB                                                                                                                                                                                                                                                                        | MADE FOR GENERATIONS                                                                                                                                                                                                                                                                                                                                                                                                                                                                                                                                                                                                                                                                                                                                                                                                                                                                                                                                                                                                                                                                                                                                                                                                                                                                                                                                                                                                                                                                                                                                                                                                                                                                                                                                                                                                                                                                                                                                                                                                                                                                                                          |
|-----------------------|--------------------------------------------------------------------------------------------------------------------------------------------------------------------------------------------------------------------------------------------------------------------------------|-------------------------------------------------------------------------------------------------------------------------------------------------------------------------------------------------------------------------------------------------------------------------------------------------------------------------------------------------------------------------------------------------------------------------------------------------------------------------------------------------------------------------------------------------------------------------------------------------------------------------------------------------------------------------------------------------------------------------------------------------------------------------------------------------------------------------------------------------------------------------------------------------------------------------------------------------------------------------------------------------------------------------------------------------------------------------------------------------------------------------------------------------------------------------------------------------------------------------------------------------------------------------------------------------------------------------------------------------------------------------------------------------------------------------------------------------------------------------------------------------------------------------------------------------------------------------------------------------------------------------------------------------------------------------------------------------------------------------------------------------------------------------------------------------------------------------------------------------------------------------------------------------------------------------------------------------------------------------------------------------------------------------------------------------------------------------------------------------------------------------------|
| Cushion:              | #21 (Seat, Back & Arms)                                                                                                                                                                                                                                                        |                                                                                                                                                                                                                                                                                                                                                                                                                                                                                                                                                                                                                                                                                                                                                                                                                                                                                                                                                                                                                                                                                                                                                                                                                                                                                                                                                                                                                                                                                                                                                                                                                                                                                                                                                                                                                                                                                                                                                                                                                                                                                                                               |
| Material:             | Wrought Iron                                                                                                                                                                                                                                                                   |                                                                                                                                                                                                                                                                                                                                                                                                                                                                                                                                                                                                                                                                                                                                                                                                                                                                                                                                                                                                                                                                                                                                                                                                                                                                                                                                                                                                                                                                                                                                                                                                                                                                                                                                                                                                                                                                                                                                                                                                                                                                                                                               |
| Dimensions:           | W42.5" D38" H44"                                                                                                                                                                                                                                                               |                                                                                                                                                                                                                                                                                                                                                                                                                                                                                                                                                                                                                                                                                                                                                                                                                                                                                                                                                                                                                                                                                                                                                                                                                                                                                                                                                                                                                                                                                                                                                                                                                                                                                                                                                                                                                                                                                                                                                                                                                                                                                                                               |
| Seat Cushion:         | W26" D29" H8"                                                                                                                                                                                                                                                                  |                                                                                                                                                                                                                                                                                                                                                                                                                                                                                                                                                                                                                                                                                                                                                                                                                                                                                                                                                                                                                                                                                                                                                                                                                                                                                                                                                                                                                                                                                                                                                                                                                                                                                                                                                                                                                                                                                                                                                                                                                                                                                                                               |
| Back Cushion:         | W34" D9" H28.5"                                                                                                                                                                                                                                                                | T                                                                                                                                                                                                                                                                                                                                                                                                                                                                                                                                                                                                                                                                                                                                                                                                                                                                                                                                                                                                                                                                                                                                                                                                                                                                                                                                                                                                                                                                                                                                                                                                                                                                                                                                                                                                                                                                                                                                                                                                                                                                                                                             |
| Arm Cushions:         | W7" D28" H13.5" (2)                                                                                                                                                                                                                                                            |                                                                                                                                                                                                                                                                                                                                                                                                                                                                                                                                                                                                                                                                                                                                                                                                                                                                                                                                                                                                                                                                                                                                                                                                                                                                                                                                                                                                                                                                                                                                                                                                                                                                                                                                                                                                                                                                                                                                                                                                                                                                                                                               |
| Arm Height:           | 25.5"                                                                                                                                                                                                                                                                          |                                                                                                                                                                                                                                                                                                                                                                                                                                                                                                                                                                                                                                                                                                                                                                                                                                                                                                                                                                                                                                                                                                                                                                                                                                                                                                                                                                                                                                                                                                                                                                                                                                                                                                                                                                                                                                                                                                                                                                                                                                                                                                                               |
| Seat Height:          | 19.5"                                                                                                                                                                                                                                                                          | s will be the top the |
| Weight:               | 76 lbs.                                                                                                                                                                                                                                                                        |                                                                                                                                                                                                                                                                                                                                                                                                                                                                                                                                                                                                                                                                                                                                                                                                                                                                                                                                                                                                                                                                                                                                                                                                                                                                                                                                                                                                                                                                                                                                                                                                                                                                                                                                                                                                                                                                                                                                                                                                                                                                                                                               |
| Warranty:<br>(Retail) | Limited 20 Year Structural (frame)<br>Limited 5 Year Finish<br>Limited 5 Year Cushion<br>Limited 2 year Component Parts                                                                                                                                                        |                                                                                                                                                                                                                                                                                                                                                                                                                                                                                                                                                                                                                                                                                                                                                                                                                                                                                                                                                                                                                                                                                                                                                                                                                                                                                                                                                                                                                                                                                                                                                                                                                                                                                                                                                                                                                                                                                                                                                                                                                                                                                                                               |
| Features:             | -¾" Steel Tubing Frame<br>-1 ½" Flat Embossed Back Bars<br>-Convex Back Bend with Lumbar Supp<br>-Enlarged Hand-Hammered Rivets<br>-Galvanized Steel Mesh Seat<br>-Custom Tufted Back & Arm Cushions<br>-PlushComfort™ Seat Cushion<br>-Glides Protect Frame & Surface (COM010 |                                                                                                                                                                                                                                                                                                                                                                                                                                                                                                                                                                                                                                                                                                                                                                                                                                                                                                                                                                                                                                                                                                                                                                                                                                                                                                                                                                                                                                                                                                                                                                                                                                                                                                                                                                                                                                                                                                                                                                                                                                                                                                                               |
| COM Yardage:          | 5 yards                                                                                                                                                                                                                                                                        |                                                                                                                                                                                                                                                                                                                                                                                                                                                                                                                                                                                                                                                                                                                                                                                                                                                                                                                                                                                                                                                                                                                                                                                                                                                                                                                                                                                                                                                                                                                                                                                                                                                                                                                                                                                                                                                                                                                                                                                                                                                                                                                               |
| Finishes:             | *Based on 54" wide plain fabric w/ no repeat<br>railroad, or centering. Contact sales@owlee.com<br>for custom fabric auote.                                                                                                                                                    |                                                                                                                                                                                                                                                                                                                                                                                                                                                                                                                                                                                                                                                                                                                                                                                                                                                                                                                                                                                                                                                                                                                                                                                                                                                                                                                                                                                                                                                                                                                                                                                                                                                                                                                                                                                                                                                                                                                                                                                                                                                                                                                               |
| SP21: Graphile        | SW40: Driftwood TC20: Sandalwood                                                                                                                                                                                                                                               | SP18: Dark Bronze SP40: Copper Canyon SP11: Rosewood SP42: Espresso                                                                                                                                                                                                                                                                                                                                                                                                                                                                                                                                                                                                                                                                                                                                                                                                                                                                                                                                                                                                                                                                                                                                                                                                                                                                                                                                                                                                                                                                                                                                                                                                                                                                                                                                                                                                                                                                                                                                                                                                                                                           |
|                       |                                                                                                                                                                                                                                                                                |                                                                                                                                                                                                                                                                                                                                                                                                                                                                                                                                                                                                                                                                                                                                                                                                                                                                                                                                                                                                                                                                                                                                                                                                                                                                                                                                                                                                                                                                                                                                                                                                                                                                                                                                                                                                                                                                                                                                                                                                                                                                                                                               |
|                       | PG10: Terra Antigua VT15: Velvet Pewter                                                                                                                                                                                                                                        | VT35: Velvet Black VT25: Velvet White VT05: Velvet Bonze                                                                                                                                                                                                                                                                                                                                                                                                                                                                                                                                                                                                                                                                                                                                                                                                                                                                                                                                                                                                                                                                                                                                                                                                                                                                                                                                                                                                                                                                                                                                                                                                                                                                                                                                                                                                                                                                                                                                                                                                                                                                      |