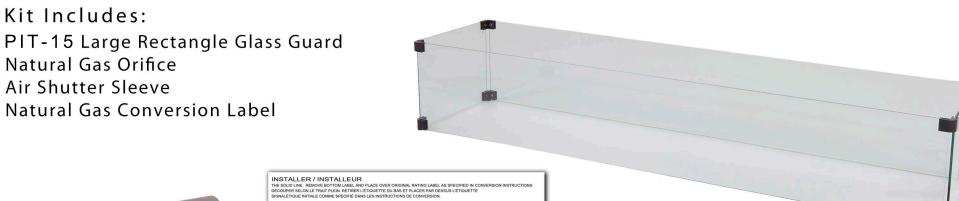

## NATURAL GAS CONVERSION KIT SOLD SEPARATELY

**REOUIRED FOR THE FOLLOWING UNITS:** 51-79 SANTORINI - CHAT HEIGHT 51-179 SANTORINI - OCCASIONAL HEIGHT 51-89MT METROP - CHAT HEIGHT 51-189MT METROP - OCCASIONAL HEIGHT

Natural Gas Conversion Labe

ORIFICE #30 - BTU/HR D'ENTREE 45.000

O.W. Lee Fire Pit natural gas conversion kit includes the rectangle glass guard, orifice, air shutter sleeve, instructions and labels. Additional hardware such as the fuel line from the natural gas line stub to the valve and additional servicing valves are not included. Please contact your local plumber or certified tech, they will confirm with your city code for the required component specifications.