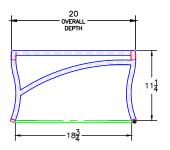

## Grand Cay

#90 Cushion:

Material: Wrought Aluminum Dimensions: W28" D20" H11.5"

W26" D21" H7" Seat Cushion:

Seat Height: 17.5" Weight: 15 lbs.

Limited 20 Year Structural (frame) Warranty:

(Retail) Limited 5 Year Finish Limited 5 Year Cushion