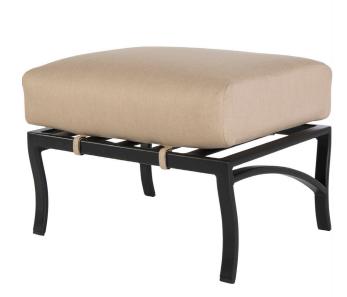

## Grand Cay

#90 Cushion:

Material: Wrought Aluminum Dimensions: W28" D20" H11.5"

W26" D21" H7" Seat Cushion:

Seat Height: 17.5" Weight: 15 lbs.

Limited 20 Year Structural (frame) Warranty:

(Retail) Limited 5 Year Finish Limited 5 Year Cushion

Limited 2 year Component Parts

Features: -UV Resistant

-Glides: COM0126

COM Yardage: 1.5 yards

\*Based on 54" wide plain fabric w/ no repeat railroad, or centering. Contact sales@owlee.com for custom fabric quote.