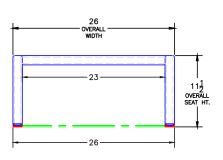

## Grand Cay

#90 Cushion:

Material: Wrought Aluminum Dimensions: W28" D20" H11.5"

W26" D21" H7" Seat Cushion:

Seat Height: 17.5" Weight: 15 lbs.

Limited 20 Year Structural (frame) Warranty:

(Retail) Limited 5 Year Finish Limited 5 Year Cushion