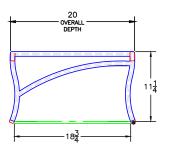

## Ottoman

Item Number: #6890-0

#90 Cushion:

Material: Wrought Aluminum Dimensions: W28" D20" H11.5" W26" D21" H7"

Seat Height: 17.5"

Seat Cushion:

Weight: 15 lbs.

Limited 5 Year Structural (frame) Warranty: