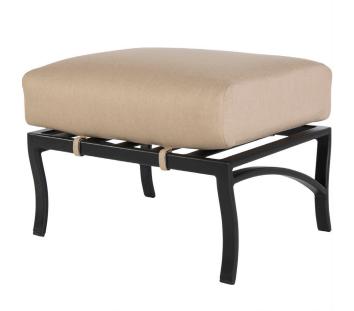

## Grand Cay

## Ottoman

Item Number: #6890-0

#90 Cushion:

Material: Wrought Aluminum Dimensions: W28" D20" H11.5" W26" D21" H7"

Seat Height: 17.5"

Seat Cushion:

Weight: 15 lbs.

Limited 5 Year Structural (frame) Warranty:

Limited 3 Year Finish (Commercial) Limited 1 Year Cushion

Limited 1 year Component Parts

Features: -UV Resistant

-Glides: COM0126

COM Yardage: 1.5 yards

\*Based on 54" wide plain fabric w/ no repeat railroad, or centering. Contact sales@owlee.com for custom fabric quote.