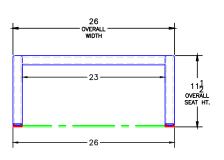

## Ottoman

Item Number: #6890-0

#90 Cushion:

Material: Wrought Aluminum Dimensions: W28" D20" H11.5" W26" D21" H7"

Seat Height: 17.5"

Seat Cushion:

Weight: 15 lbs.

Limited 5 Year Structural (frame) Warranty: