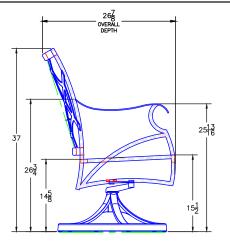

## Swivel Rocker Dining Arm Chair

Item Number: #6853-SR

Cushion: #53-S (seat)

#103-B (back - optional)

Material: Wrought Aluminum

Dimensions: W24.25" D27" H37.5"

Seat Cushion: W20" D18" H3"

W20" D1" H17.5" Back Cushion:

26" Arm Height:

Seat Height: 18.5"

Weight: 30 lbs.

Limited 5 Year Structural (frame) Warranty:

Limited 3 Year Finish (Commercial) Limited 1 Year Cushion

Limited 1 year Component Parts

Features: -2" Wide Arm