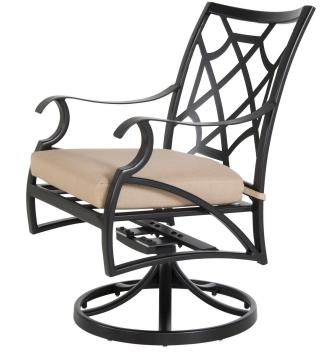

## Swivel Rocker Dining Arm Chair

Item Number: #6853-SR

Cushion: #53-S (seat)

#103-B (back - optional)

Material: Wrought Aluminum

Dimensions: W24.25" D27" H37.5"

Seat Cushion: W20" D18" H3"

W20" D1" H17.5" Back Cushion:

26" Arm Height:

Seat Height: 18.5"

Weight: 30 lbs.

Limited 5 Year Structural (frame) Warranty:

Limited 3 Year Finish (Commercial) Limited 1 Year Cushion

Limited 1 year Component Parts

Features: -2" Wide Arm

-Cast Aluminum Back Detail

-Delrin Insert Glides

-Reticulated Outdoor-Grade Foam -High Efficiency Transfer Powder Coating

-UV Resistant -Glides: COM00604

COM Yardage: Back Cushion - 1 yard

Seat Cushion - 1 yard