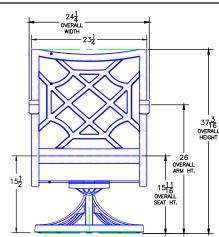

## Swivel Rocker Dining Arm Chair

Item Number: #6853-SR

Cushion: #53-S (seat)

#103-B (back - optional)

Material: Wrought Aluminum

Dimensions: W24.25" D27" H37.5"

Seat Cushion: W20" D18" H3"

W20" D1" H17.5" Back Cushion:

26" Arm Height:

Seat Height: 18.5"

Weight: 30 lbs.

Limited 5 Year Structural (frame) Warranty:

Limited 3 Year Finish (Commercial) Limited 1 Year Cushion

Limited 1 year Component Parts

Features: -2" Wide Arm