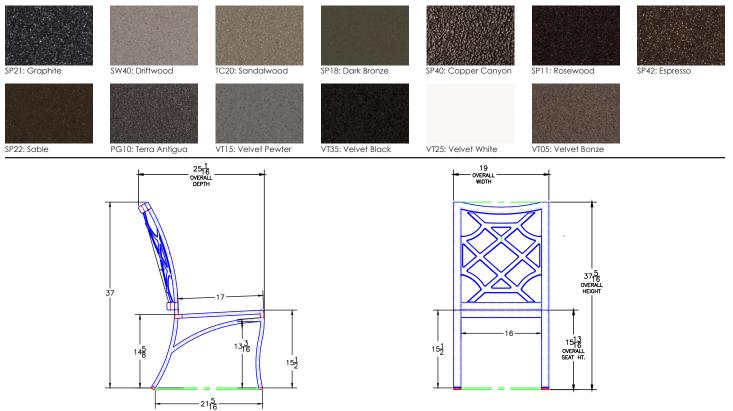

## Grand Cay

Dining Side Chair

| Item Number:          | #6851-S                                                                                                                                                                                 | MADE FOR GENERATION: |
|-----------------------|-----------------------------------------------------------------------------------------------------------------------------------------------------------------------------------------|----------------------|
| Cushion:              | #51-S (seat)<br>#102-B (back - optional)                                                                                                                                                |                      |
| Material:             | Wrought Aluminum                                                                                                                                                                        |                      |
| Dimensions:           | W19" D25.25" H37.5"                                                                                                                                                                     |                      |
| Seat Cushion:         | W17.5" D17.5" H3"                                                                                                                                                                       |                      |
| Back Cushion:         | W17.5" D2.5" H17.5"                                                                                                                                                                     |                      |
| Seat Height:          | 18.5"                                                                                                                                                                                   |                      |
| Weight:               | 14 lbs.                                                                                                                                                                                 |                      |
| Warranty:<br>(Retail) | Limited 20 Year Structural (frame)<br>Limited 5 Year Finish<br>Limited 5 Year Cushion<br>Limited 2 year Component Parts                                                                 |                      |
| Features:             | -2" Wide Arm<br>-Cast Aluminum Back Detail<br>-Delrin Insert Glides<br>-Reticulated Outdoor-Grade Foam<br>-High Efficiency Transfer Powder Coating<br>-UV Resistant<br>-Glides: COM0126 | TR                   |
| COM Yardage:          | Back Cushion - 1 yard<br>Seat Cushion - 1 yard<br>"Based on 54" wide plain fabric w/ no repeat<br>railroad, or centering. Contact sales@owlee.com<br>for custom fabric quote.           |                      |