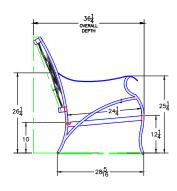

## Grand Cay

**Right Sectional** 

| Item Number:          | #68158-R                                                                                                                                                          | MADE FOR GENERALI       |
|-----------------------|-------------------------------------------------------------------------------------------------------------------------------------------------------------------|-------------------------|
| Cushion:              | #158                                                                                                                                                              |                         |
| Material:             | Wrought Aluminum                                                                                                                                                  |                         |
| Dimensions:           | W67.25" D36.25" H38.5" W60.75"                                                                                                                                    | And Aller And Aller For |
| Seat Cushion:         | D25.5" H6"                                                                                                                                                        |                         |
| Back Cushion:         | W60.75" D6" H27"                                                                                                                                                  |                         |
| Arm Height:           | 25.75"                                                                                                                                                            |                         |
| Seat Height:          | 18.75"                                                                                                                                                            |                         |
| Weight:               | 63 lbs.                                                                                                                                                           |                         |
| Warranty:<br>(Retail) | Limited 20 Year Structural (frame)<br>Limited 5 Year Finish<br>Limited 5 Year Cushion<br>Limited 2 year Component Parts                                           |                         |
| Features:             | -2" Wide Arm<br>-Cast Aluminum Back Detail<br>-Delrin Insert Glides<br>-Pleated Pillow Back Cushion<br>-Sytex Seating System<br>-UV Resistant<br>-Glides: COM0126 |                         |
| COM Yardage:          | 3.5 Yards<br>*Based on 54" wide plain fabric w/ no repeat<br>railroad, or centering, Contact sales@owlee.com<br>for custom fabric quote.                          |                         |
|                       |                                                                                                                                                                   |                         |