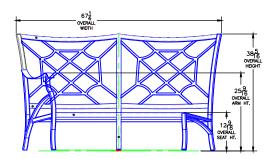

## Grand Cay

**Right Sectional** 

| Item Number:          | #68158-R                                                                                                                                                          | MADE FOR GENERALI       |
|-----------------------|-------------------------------------------------------------------------------------------------------------------------------------------------------------------|-------------------------|
| Cushion:              | #158                                                                                                                                                              |                         |
| Material:             | Wrought Aluminum                                                                                                                                                  |                         |
| Dimensions:           | W67.25" D36.25" H38.5" W60.75"                                                                                                                                    | And Aller And Aller For |
| Seat Cushion:         | D25.5" H6"                                                                                                                                                        |                         |
| Back Cushion:         | W60.75" D6" H27"                                                                                                                                                  |                         |
| Arm Height:           | 25.75"                                                                                                                                                            |                         |
| Seat Height:          | 18.75"                                                                                                                                                            |                         |
| Weight:               | 63 lbs.                                                                                                                                                           |                         |
| Warranty:<br>(Retail) | Limited 20 Year Structural (frame)<br>Limited 5 Year Finish<br>Limited 5 Year Cushion<br>Limited 2 year Component Parts                                           |                         |
| Features:             | -2" Wide Arm<br>-Cast Aluminum Back Detail<br>-Delrin Insert Glides<br>-Pleated Pillow Back Cushion<br>-Sytex Seating System<br>-UV Resistant<br>-Glides: COM0126 |                         |
| COM Yardage:          | 3.5 Yards<br>*Based on 54" wide plain fabric w/ no repeat<br>railroad, or centering, Contact sales@owlee.com<br>for custom fabric quote.                          |                         |
|                       |                                                                                                                                                                   |                         |