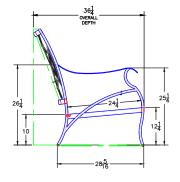

## Right Sectional

Cushion: #158

Material: Wrought Aluminum

Dimensions: W67.25" D36.25" H38.5" W60.75"

D25.5" H6" Seat Cushion:

Back Cushion: W60.75" D6" H27"

Arm Height: 25.75" Seat Height: 18.75" 63 lbs. Weight: