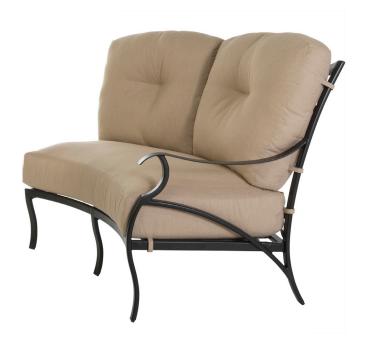

## Grand Cay

## Right Sectional

Cushion: #158

Material: Wrought Aluminum

Dimensions: W67.25" D36.25" H38.5" W60.75"

D25.5" H6" Seat Cushion:

Back Cushion: W60.75" D6" H27"

Arm Height: 25.75" Seat Height: 18.75" 63 lbs. Weight:

Warranty: Limited 5 Year Structural (frame)

Limited 3 Year Finish (Commercial)

Limited 1 Year Cushion

Limited 1 year Component Parts

Features: -2" Wide Arm

-Cast Aluminum Back Detail

-Delrin Insert Glides

-Pleated Pillow Back Cushion

-Sytex Seating System -UV Resistant -Glides: COM0126

COM Yardage: 3.5 Yards

\*Based on 54" wide plain fabric w/ no repeat railroad, or centering. Contact sales@owlee.com for custom fabric quote.