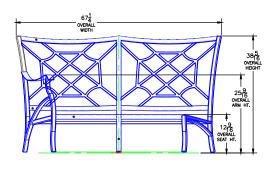

## Right Sectional

Cushion: #158

Material: Wrought Aluminum

Dimensions: W67.25" D36.25" H38.5" W60.75"

D25.5" H6" Seat Cushion:

Back Cushion: W60.75" D6" H27"

Arm Height: 25.75" Seat Height: 18.75" 63 lbs. Weight: