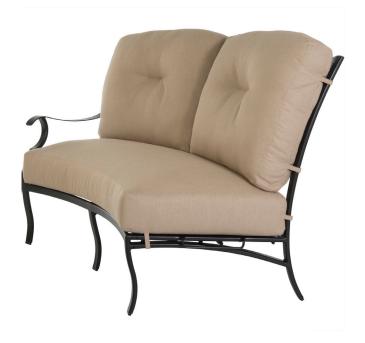

## Grand Cay

## Left Sectional

Item Number: #68158-L

Cushion: #158

Material: Wrought Aluminum

Dimensions: W67.25" D36.25" H38.5" W60.75"

D25.5" H6" Seat Cushion:

Back Cushion: W60.75" D6" H27"

25.75" Arm Height: Seat Height: 18.75" 63 lbs. Weight:

Warranty: Limited 5 Year Structural (frame)

Limited 3 Year Finish (Commercial)

Limited 1 Year Cushion

Limited 1 year Component Parts

Features: -2" Wide Arm

-Cast Aluminum Back Detail

-Delrin Insert Glides

-Pleated Pillow Back Cushion

-Sytex Seating System -UV Resistant -Glides: COM0126

COM Yardage: 3.5 Yards

\*Based on 54" wide plain fabric w/ no repeat railroad, or centering. Contact sales@owlee.com for custom fabric quote.