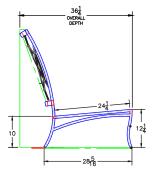

## Left Sectional

Item Number: #68158-L

Cushion: #158

Material: Wrought Aluminum

Dimensions: W67.25" D36.25" H38.5" W60.75"

D25.5" H6" Seat Cushion:

Back Cushion: W60.75" D6" H27"

25.75" Arm Height: Seat Height: 18.75" 63 lbs. Weight: