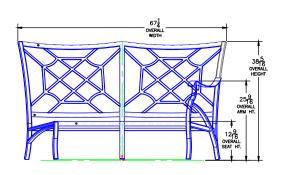

## Left Sectional

Item Number: #68158-L

Cushion: #158

Material: Wrought Aluminum

Dimensions: W67.25" D36.25" H38.5" W60.75"

D25.5" H6" Seat Cushion:

Back Cushion: W60.75" D6" H27"

25.75" Arm Height: Seat Height: 18.75" 63 lbs. Weight: