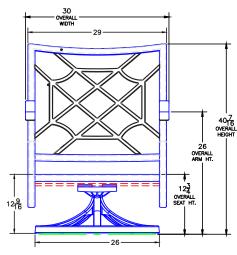

## Swivel Rocker Lounge Chair

#156 Cushion:

Dimensions:

Material: Wrought Aluminum

W26" D25" H6" Seat Cushion: Back Cushion: W32" D5" H25"

Arm Height: 26" Seat Height: 18.75" 48 lbs. Weight:

Warranty: Limited 20 Year Structural (frame)

W30" D37.75" H40.5"

Limited 5 Year Finish (Retail) Limited 5 Year Cushion

Limited 2 year Component Parts

Features: -2" Wide Arm

-Cast Aluminum Back Detail

-Delrin Insert Glides

-Pleated Pillow Back Cushion -Sytex Seating System