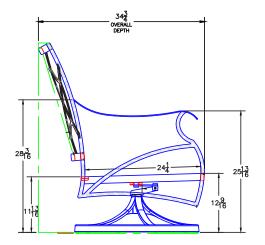

## Swivel Rocker Lounge Chair

#156 Cushion:

Dimensions:

Material: Wrought Aluminum

W26" D25" H6" Seat Cushion: Back Cushion: W32" D5" H25"

Arm Height: 26" Seat Height: 18.75" 48 lbs. Weight:

Warranty: Limited 20 Year Structural (frame)

W30" D37.75" H40.5"

Limited 5 Year Finish (Retail) Limited 5 Year Cushion

Limited 2 year Component Parts

Features: -2" Wide Arm

-Cast Aluminum Back Detail

-Delrin Insert Glides

-Pleated Pillow Back Cushion -Sytex Seating System