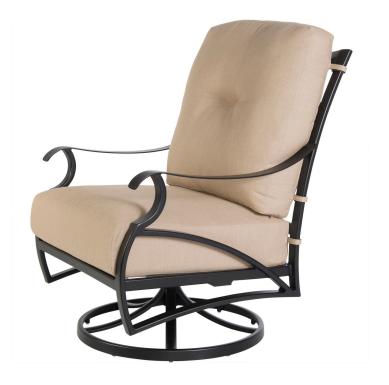

## Grand Cay

## Swivel Rocker Lounge Chair

#156 Cushion:

Dimensions:

Material: Wrought Aluminum

W26" D25" H6" Seat Cushion: Back Cushion: W32" D5" H25"

Arm Height: 26" Seat Height: 18.75" 48 lbs. Weight:

Warranty: Limited 20 Year Structural (frame)

W30" D37.75" H40.5"

Limited 5 Year Finish (Retail) Limited 5 Year Cushion

Limited 2 year Component Parts

Features: -2" Wide Arm

-Cast Aluminum Back Detail

-Delrin Insert Glides

-Pleated Pillow Back Cushion -Sytex Seating System

-UV Resistant -Glides: COM0604

Seat & Back Cushions - 2.5 yards COM Yardage:

\*Based on 54" wide plain fabric w/ no repeat railroad, or centering. Contact sales@owlee.com for custom fabric quote.