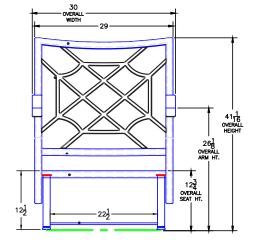

## Grand Cay

Spring Base Lounge Chair

| Item Number:              | #68156-SB                                                                                                                                                          | MADE FOR GENERATION |
|---------------------------|--------------------------------------------------------------------------------------------------------------------------------------------------------------------|---------------------|
| Cushion:                  | #156                                                                                                                                                               | 1 the second        |
| Material:                 | Wrought Aluminum                                                                                                                                                   |                     |
| Dimensions:               | W30" D34.5" H41.25"                                                                                                                                                |                     |
| Seat Cushion:             | W26" D25" H6" (x2)                                                                                                                                                 |                     |
| Back Cushion:             | W32" D5" H25" (x2)                                                                                                                                                 |                     |
| Arm Height:               | 26.25"                                                                                                                                                             |                     |
| Seat Height:              | 18.75"                                                                                                                                                             |                     |
| Weight:                   | 51 lbs.                                                                                                                                                            |                     |
| Warranty:<br>(Commercial) | Limited 5 Year Structural (frame)<br>Limited 3 Year Finish<br>Limited 1 Year Cushion<br>Limited 1 year Component Parts                                             |                     |
| Features:                 | -2" Wide Arm<br>-Cast Aluminum Back Detail<br>-Delrin Insert Glides<br>-Pleated Pillow Back Cushion<br>-Sytex Seating System<br>-UV Resistant<br>-Glides: COM0101A |                     |
| COM Yardage:              | Seat & Back Cushions - 2.5 yards<br>*Based on 54" wide plain fabric w/ no repeat<br>railroad, or centering. Contact sales@owlee.com<br>for custom fabric quote.    |                     |