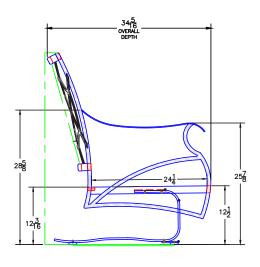

## Grand Cay

Spring Base Lounge Chair

| Item Number:              | #68156-SB                                                                                                                                                          | MADE FOR GENERATION |
|---------------------------|--------------------------------------------------------------------------------------------------------------------------------------------------------------------|---------------------|
| Cushion:                  | #156                                                                                                                                                               | 1 the second        |
| Material:                 | Wrought Aluminum                                                                                                                                                   |                     |
| Dimensions:               | W30" D34.5" H41.25"                                                                                                                                                |                     |
| Seat Cushion:             | W26" D25" H6" (x2)                                                                                                                                                 |                     |
| Back Cushion:             | W32" D5" H25" (x2)                                                                                                                                                 |                     |
| Arm Height:               | 26.25"                                                                                                                                                             |                     |
| Seat Height:              | 18.75"                                                                                                                                                             |                     |
| Weight:                   | 51 lbs.                                                                                                                                                            |                     |
| Warranty:<br>(Commercial) | Limited 5 Year Structural (frame)<br>Limited 3 Year Finish<br>Limited 1 Year Cushion<br>Limited 1 year Component Parts                                             |                     |
| Features:                 | -2" Wide Arm<br>-Cast Aluminum Back Detail<br>-Delrin Insert Glides<br>-Pleated Pillow Back Cushion<br>-Sytex Seating System<br>-UV Resistant<br>-Glides: COM0101A |                     |
| COM Yardage:              | Seat & Back Cushions - 2.5 yards<br>*Based on 54" wide plain fabric w/ no repeat<br>railroad, or centering. Contact sales@owlee.com<br>for custom fabric quote.    |                     |