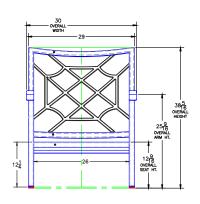

## Lounge Chair

Cushion: #156 (Seat & Back) Material: Wrought Aluminum

W30" D36.25" H38.5" Dimensions:

W26" D25" H6" Seat Cushion:

Back Cushion: W25" D6" H25"

Arm Height: 25.75" Seat Height: 18.75"

33 lbs. Weight: