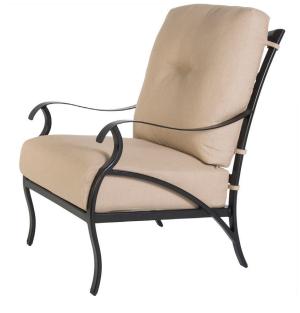

## Lounge Chair

Cushion: #156 (Seat & Back) Material: Wrought Aluminum

W30" D36.25" H38.5" Dimensions:

W26" D25" H6" Seat Cushion:

Back Cushion: W25" D6" H25"

Arm Height: 25.75" Seat Height: 18.75"

33 lbs. Weight: