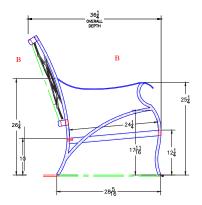

## Lounge Chair

Cushion: #156 (Seat & Back) Material: Wrought Aluminum

W30" D36.25" H38.5" Dimensions:

W26" D25" H6" Seat Cushion:

Back Cushion: W25" D6" H25"

Arm Height: 25.75" Seat Height: 18.75"

33 lbs. Weight: