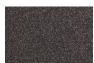

## Grand Cay

## Lounge Chair



Cushion: #156 (Seat & Back) Material: Wrought Aluminum

W30" D36.25" H38.5" Dimensions:

W26" D25" H6" Seat Cushion:

Back Cushion: W25" D6" H25"

Arm Height: 25.75" Seat Height: 18.75"

Limited 5 Year Structural (frame) Warranty:

(Commercial) Limited 3 Year Finish Limited 1 Year Cushion

33 lbs.

Limited 1 year Component Parts

Features: -2" Wide Arm

-Cast Aluminum Back Detail

-Delrin Insert Glides

-Pleated Pillow Back Cushion

-Sytex Seating System -UV Resistant

-Glides: COM0126

COM Yardage: Seat & Back Cushions - 2.5 yards

\*Based on 54" wide plain fabric w/ no repeat railroad, or centering. Contact sales@owlee.com for custom fabric quote.

Finishes:

Weight:



SP21: Graphite



SP22: Sable



SW40: Driftwood



PG10: Terra Antigua



TC20: Sandalwood







VT15: Velvet Pewter



SP18: Dark Bronze



VT35: Velvet Black



VT25: Velvet White



SP42: Espresso

VT05: Velvet Bonze