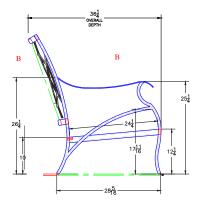

## Lounge Chair

Cushion: #156 (Seat & Back) Material: Wrought Aluminum

W30" D36.25" H38.5" Dimensions:

W26" D25" H6" Seat Cushion:

Back Cushion: W25" D6" H25"

Arm Height: 25.75" Seat Height: 18.75"

Limited 5 Year Structural (frame) Warranty: