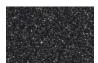

-Glides: COM0126

COM Yardage: Seat & Back Cushions - 2.5 yards

\*Based on 54" wide plain fabric w/ no repeat railroad, or centering. Contact sales@owlee.com for custom fabric quote.

Finishes:

Weight:

SP21: Graphite

SP22: Sable

SW40: Driftwood

PG10: Terra Antigua

TC20: Sandalwood

VT15: Velvet Pewter

SP18: Dark Bronze

VT35: Velvet Black

VT25: Velvet White