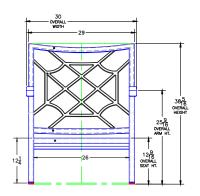

## Lounge Chair

Cushion: #156 (Seat & Back) Material: Wrought Aluminum

W30" D36.25" H38.5" Dimensions:

W26" D25" H6" Seat Cushion:

Back Cushion: W25" D6" H25"

Arm Height: 25.75" Seat Height: 18.75"

Limited 5 Year Structural (frame) Warranty: