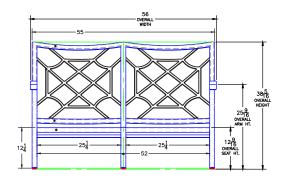

## Grand Cay

Love Seat

| Cushion:                  | #156                                                                                                                                                              |   |
|---------------------------|-------------------------------------------------------------------------------------------------------------------------------------------------------------------|---|
| Material:                 | Wrought Aluminum                                                                                                                                                  |   |
| Dimensions:               | W56" D36.25" H38.5"                                                                                                                                               |   |
| Seat Cushion:             | W26" D25" H6"                                                                                                                                                     |   |
| Back Cushion:             | W32" D5" H25"                                                                                                                                                     | 1 |
| Arm Height:               | 25.75"                                                                                                                                                            | I |
| Seat Height:              | 18.75"                                                                                                                                                            |   |
| Weight:                   | 60 lbs.                                                                                                                                                           |   |
| Warranty:<br>(Commercial) | Limited 5 Year Structural (frame)<br>Limited 3 Year Finish<br>Limited 1 Year Cushion<br>Limited 1 year Component Parts                                            |   |
| Features:                 | -2" Wide Arm<br>-Cast Aluminum Back Detail<br>-Delrin Insert Glides<br>-Pleated Pillow Back Cushion<br>-Sytex Seating System<br>-UV Resistant<br>-Glides: COM0126 |   |
| COM Yardage:              | Seat & Back Cushions - 5 yards<br>*Based on 54" wide plain fabric w/ no repeat<br>railroad, or centering. Contact sales@owlee.com<br>for custom fabric quote.     |   |
|                           |                                                                                                                                                                   |   |