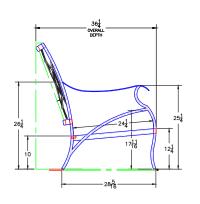

## Grand Cay

Love Seat

| Cushion:                  | #156                                                                                                                                                              |   |
|---------------------------|-------------------------------------------------------------------------------------------------------------------------------------------------------------------|---|
| Material:                 | Wrought Aluminum                                                                                                                                                  |   |
| Dimensions:               | W56" D36.25" H38.5"                                                                                                                                               |   |
| Seat Cushion:             | W26" D25" H6"                                                                                                                                                     |   |
| Back Cushion:             | W32" D5" H25"                                                                                                                                                     | 1 |
| Arm Height:               | 25.75"                                                                                                                                                            | I |
| Seat Height:              | 18.75"                                                                                                                                                            |   |
| Weight:                   | 60 lbs.                                                                                                                                                           |   |
| Warranty:<br>(Commercial) | Limited 5 Year Structural (frame)<br>Limited 3 Year Finish<br>Limited 1 Year Cushion<br>Limited 1 year Component Parts                                            |   |
| Features:                 | -2" Wide Arm<br>-Cast Aluminum Back Detail<br>-Delrin Insert Glides<br>-Pleated Pillow Back Cushion<br>-Sytex Seating System<br>-UV Resistant<br>-Glides: COM0126 |   |
| COM Yardage:              | Seat & Back Cushions - 5 yards<br>*Based on 54" wide plain fabric w/ no repeat<br>railroad, or centering. Contact sales@owlee.com<br>for custom fabric quote.     |   |
|                           |                                                                                                                                                                   |   |