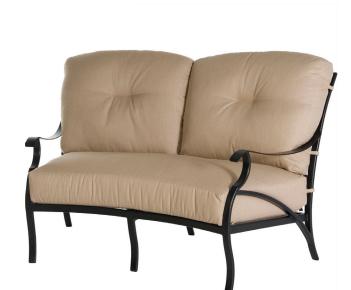

## Crescent Love Seat

Cushion: #155

Item Number:

Material: Wrought Aluminum

W67.25" D36.25" H38.5" Dimensions:

#68155-2S

18.75" Seat Height: Arm Height: 25.75"

Seat Cushion: W58" D25" H7" W32" D5" 25" Back Cushion:

Weight: 64 lbs.

Limited 5 Year Structural (frame) Warranty:

(Commercial) Limited 3 Year Finish Limited 1 Year Cushion

Limited 1 year Component Parts

Features: -2" Wide Arm

-Cast Aluminum Back Detail

-Delrin Insert Glides

-Pleated Pillow Back Cushion

-Sytex Seating System

-UV Resistant -Glides: COM0126

COM Yardage: Seat & Back Cushions - 6.5 yards

\*Based on 54" wide plain fabric w/ no repeat railroad, or centering. Contact sales@owlee.com for custom fabric quote.