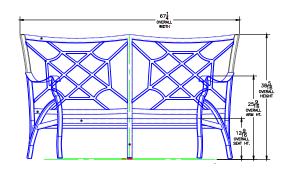

## Crescent Love Seat

Cushion: #155

Item Number:

Material: Wrought Aluminum

W67.25" D36.25" H38.5" Dimensions:

#68155-2S

18.75" Seat Height: Arm Height: 25.75"

Seat Cushion: W58" D25" H7" W32" D5" 25" Back Cushion: