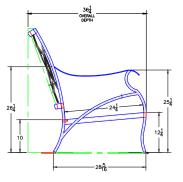

## Crescent Love Seat

Cushion: #155

Item Number:

Material: Wrought Aluminum

W67.25" D36.25" H38.5" Dimensions:

#68155-2S

18.75" Seat Height: Arm Height: 25.75"

Seat Cushion: W58" D25" H7" W32" D5" 25" Back Cushion: