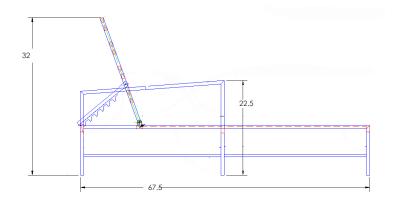

| Item Number:          | #4539-CH                                                                                                                                                                                                                        | MADE FOR GENE |
|-----------------------|---------------------------------------------------------------------------------------------------------------------------------------------------------------------------------------------------------------------------------|---------------|
| Cushion:              | #39                                                                                                                                                                                                                             |               |
| Material:             | Wrought Aluminum                                                                                                                                                                                                                |               |
| Dimensions:           | W32" D67.5" H38.5"                                                                                                                                                                                                              |               |
| Seat Cushion:         | W26" D53" H4"                                                                                                                                                                                                                   |               |
| Back Cushion:         | W26" D3" H26"                                                                                                                                                                                                                   |               |
| Arm Height:           | 22.5"                                                                                                                                                                                                                           |               |
| Seat Height:          | 16"                                                                                                                                                                                                                             |               |
| Weight:               | 82 lbs.                                                                                                                                                                                                                         |               |
| Warranty:<br>(Retail) | Limited 20 Year Structural (frame)<br>Limited 5 Year Finish<br>Limited 5 Year Cushion<br>Limited 2 year Component Parts                                                                                                         |               |
| Features:             | -3" x ¾" Rectangle Tube Aluminu Frame<br>-Contoured Back for Support & Comfort<br>-2" Flat Aluminum Bar Seat Support<br>-Reticulated Outdoor-Grade Foam<br>-Super-Polyester Powder Coating<br>-UV Resistant<br>-Glides: COM0122 |               |
| COM Yardage:          | 6 yards<br>*Based on 54" wide plain fabric w/ no repeat<br>railroad, or centering. Contact sales@owlee.com<br>for custom fabric quote.                                                                                          |               |