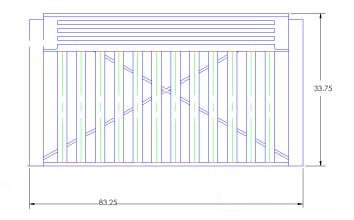

|                       | GIC                                                                                                                                                                                                                         | Ree                  |
|-----------------------|-----------------------------------------------------------------------------------------------------------------------------------------------------------------------------------------------------------------------------|----------------------|
| Item Number:          | #4535-3\$                                                                                                                                                                                                                   | MADE FOR GENERATIONS |
| Cushion:              | #35 (x3)                                                                                                                                                                                                                    |                      |
| Material:             | Wrought Aluminum                                                                                                                                                                                                            |                      |
| Dimensions:           | W83.25" D33.75" H33.5"                                                                                                                                                                                                      |                      |
| Seat Cushion:         | W26" D27.5" H6" (x3)                                                                                                                                                                                                        |                      |
| Back Cushion:         | W26" D3" H23" (x3)                                                                                                                                                                                                          |                      |
| Arm Height:           | 26.5"                                                                                                                                                                                                                       |                      |
| Seat Height:          | 17.55"                                                                                                                                                                                                                      |                      |
| Weight:               | 115 lbs.                                                                                                                                                                                                                    |                      |
| Warranty:<br>(Retail) | Limited 20 Year Structural (frame)<br>Limited 5 Year Finish<br>Limited 5 Year Cushion<br>Limited 2 year Component Parts                                                                                                     |                      |
| Features:             | -3" x ¾" Rectangle Tube Aluminu Frame<br>-Contoured Back for Support & Comfort<br>-2" Flat Aluminum Bar Seat Support<br>-PlushComfort™ Seat Cushion<br>-Super-Polyester Powder Coating<br>-UV Resistant<br>-Glides: COM0122 |                      |
| COM Yardage:          | 9 yards<br>*Based on 54" wide plain fabric w/ no repeat<br>railroad, or centering. Contact sales@owlee.com<br>for custom fabric quote.                                                                                      |                      |