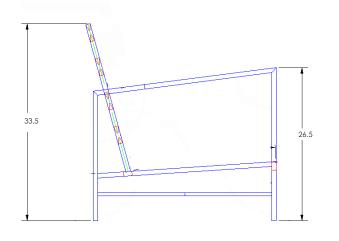

|                       | GIC                                                                                                                                                                                                                         | Ree                  |
|-----------------------|-----------------------------------------------------------------------------------------------------------------------------------------------------------------------------------------------------------------------------|----------------------|
| Item Number:          | #4535-3\$                                                                                                                                                                                                                   | MADE FOR GENERATIONS |
| Cushion:              | #35 (x3)                                                                                                                                                                                                                    |                      |
| Material:             | Wrought Aluminum                                                                                                                                                                                                            |                      |
| Dimensions:           | W83.25" D33.75" H33.5"                                                                                                                                                                                                      |                      |
| Seat Cushion:         | W26" D27.5" H6" (x3)                                                                                                                                                                                                        |                      |
| Back Cushion:         | W26" D3" H23" (x3)                                                                                                                                                                                                          |                      |
| Arm Height:           | 26.5"                                                                                                                                                                                                                       |                      |
| Seat Height:          | 17.55"                                                                                                                                                                                                                      |                      |
| Weight:               | 115 lbs.                                                                                                                                                                                                                    |                      |
| Warranty:<br>(Retail) | Limited 20 Year Structural (frame)<br>Limited 5 Year Finish<br>Limited 5 Year Cushion<br>Limited 2 year Component Parts                                                                                                     |                      |
| Features:             | -3" x ¾" Rectangle Tube Aluminu Frame<br>-Contoured Back for Support & Comfort<br>-2" Flat Aluminum Bar Seat Support<br>-PlushComfort™ Seat Cushion<br>-Super-Polyester Powder Coating<br>-UV Resistant<br>-Glides: COM0122 |                      |
| COM Yardage:          | 9 yards<br>*Based on 54" wide plain fabric w/ no repeat<br>railroad, or centering. Contact sales@owlee.com<br>for custom fabric quote.                                                                                      |                      |