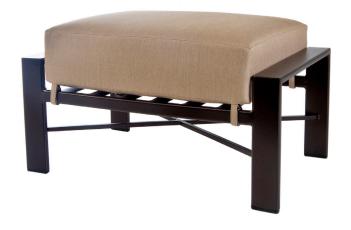

Item Number: #4530-0

Cushion: #30

Material: Wrought Aluminum

W32" D20" H16.5" Dimensions:

Seat Height: 16.5"

Arm Height: 14.25"

W26" D20" H6" Cushion:

Weight: 18 lbs.

Limited 5 Year Structural (frame) Warranty:

(Commercial) Limited 3 Year Finish Limited 1 Year Cushion

Limited 1 year Component Parts

Features: -3" x 3/4" Rectangle Tube Aluminu Frame -Contoured Back for Support & Comfort

-2" Flat Aluminum Bar Seat Support -Reticulated Outdoor-Grade Foam -Super-Polyester Powder Coating

-UV Resistant -Glides: COM0122

COM Yardage: 1.5 yards

> \*Based on 54" wide plain fabric w/ no repeat railroad, or centering. Contact sales@owlee.com for custom fabric quote.