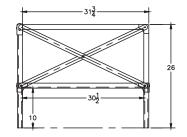

## CREIGHTON **Right Sectional Chaise**

| Item Number:          | #55148-RCH                                                                                                                                                                                                              | MADE FOR GENERA                                                                                                                                                                                                                                                                                                                                                                                                                                                                                                                                                                                                                                                                                                                                                                                                                                                                                                                                                                                                                                                                                                                                                                                                                                                                                                                                                                                                                                                                                                                                                                                                                                                                                                                                                                                                                                                                    |
|-----------------------|-------------------------------------------------------------------------------------------------------------------------------------------------------------------------------------------------------------------------|------------------------------------------------------------------------------------------------------------------------------------------------------------------------------------------------------------------------------------------------------------------------------------------------------------------------------------------------------------------------------------------------------------------------------------------------------------------------------------------------------------------------------------------------------------------------------------------------------------------------------------------------------------------------------------------------------------------------------------------------------------------------------------------------------------------------------------------------------------------------------------------------------------------------------------------------------------------------------------------------------------------------------------------------------------------------------------------------------------------------------------------------------------------------------------------------------------------------------------------------------------------------------------------------------------------------------------------------------------------------------------------------------------------------------------------------------------------------------------------------------------------------------------------------------------------------------------------------------------------------------------------------------------------------------------------------------------------------------------------------------------------------------------------------------------------------------------------------------------------------------------|
| Cushion:              | #148-R (seat and back)                                                                                                                                                                                                  |                                                                                                                                                                                                                                                                                                                                                                                                                                                                                                                                                                                                                                                                                                                                                                                                                                                                                                                                                                                                                                                                                                                                                                                                                                                                                                                                                                                                                                                                                                                                                                                                                                                                                                                                                                                                                                                                                    |
| Material:             | Steel                                                                                                                                                                                                                   |                                                                                                                                                                                                                                                                                                                                                                                                                                                                                                                                                                                                                                                                                                                                                                                                                                                                                                                                                                                                                                                                                                                                                                                                                                                                                                                                                                                                                                                                                                                                                                                                                                                                                                                                                                                                                                                                                    |
| Dimensions:           | W33" D62" H32"                                                                                                                                                                                                          |                                                                                                                                                                                                                                                                                                                                                                                                                                                                                                                                                                                                                                                                                                                                                                                                                                                                                                                                                                                                                                                                                                                                                                                                                                                                                                                                                                                                                                                                                                                                                                                                                                                                                                                                                                                                                                                                                    |
| Seat Cushion:         | W33" D53" H7"                                                                                                                                                                                                           |                                                                                                                                                                                                                                                                                                                                                                                                                                                                                                                                                                                                                                                                                                                                                                                                                                                                                                                                                                                                                                                                                                                                                                                                                                                                                                                                                                                                                                                                                                                                                                                                                                                                                                                                                                                                                                                                                    |
| Back Cushion:         | W28" D8" H20"                                                                                                                                                                                                           |                                                                                                                                                                                                                                                                                                                                                                                                                                                                                                                                                                                                                                                                                                                                                                                                                                                                                                                                                                                                                                                                                                                                                                                                                                                                                                                                                                                                                                                                                                                                                                                                                                                                                                                                                                                                                                                                                    |
| Seat Height:          | 19"                                                                                                                                                                                                                     | and the second sec |
| Weight:               | 95 lbs.                                                                                                                                                                                                                 |                                                                                                                                                                                                                                                                                                                                                                                                                                                                                                                                                                                                                                                                                                                                                                                                                                                                                                                                                                                                                                                                                                                                                                                                                                                                                                                                                                                                                                                                                                                                                                                                                                                                                                                                                                                                                                                                                    |
| Warranty:<br>(Retail) | Limited 20 Year Structural (frame)<br>Limited 5 Year Finish<br>Limited 5 Year Cushion<br>Limited 2 year Component Parts                                                                                                 |                                                                                                                                                                                                                                                                                                                                                                                                                                                                                                                                                                                                                                                                                                                                                                                                                                                                                                                                                                                                                                                                                                                                                                                                                                                                                                                                                                                                                                                                                                                                                                                                                                                                                                                                                                                                                                                                                    |
| Features:             | -Angled Iron Frame<br>-Decorative Modern Industrial Brackets<br>-Sloped Back Cushion for Comfort<br>-Super-Polyester powder coating<br>-UV Resistant<br>-Reticulated Outdoor-Grade Foam<br>-Protective Glides (COM0162) |                                                                                                                                                                                                                                                                                                                                                                                                                                                                                                                                                                                                                                                                                                                                                                                                                                                                                                                                                                                                                                                                                                                                                                                                                                                                                                                                                                                                                                                                                                                                                                                                                                                                                                                                                                                                                                                                                    |
| COM Yardage:          | Seat & Back Cushions - 4 yards<br>*Based on 54" wide plain fabric w/ no repeat<br>railroad, or centering. Contact sales@owlee.com<br>for custom fabric quote.                                                           |                                                                                                                                                                                                                                                                                                                                                                                                                                                                                                                                                                                                                                                                                                                                                                                                                                                                                                                                                                                                                                                                                                                                                                                                                                                                                                                                                                                                                                                                                                                                                                                                                                                                                                                                                                                                                                                                                    |