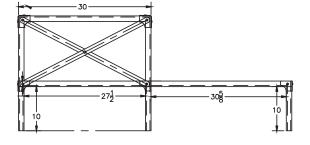

## CREIGHTON **Right Sectional Chaise**

| Item Number:          | #55148-RCH                                                                                                                                                                                                              | MADE FOR GENERA                                                                                                                                                                                                                                                                                                                                                                                                                                                                                                                                                                                                                                                                                                                                                                                                                                                                                                                                                                                                                                                                                                                                                                                                                                                                                                                                                                                                                                                                                                                                                                                                                                                                                                                                                                                                                                                                    |
|-----------------------|-------------------------------------------------------------------------------------------------------------------------------------------------------------------------------------------------------------------------|------------------------------------------------------------------------------------------------------------------------------------------------------------------------------------------------------------------------------------------------------------------------------------------------------------------------------------------------------------------------------------------------------------------------------------------------------------------------------------------------------------------------------------------------------------------------------------------------------------------------------------------------------------------------------------------------------------------------------------------------------------------------------------------------------------------------------------------------------------------------------------------------------------------------------------------------------------------------------------------------------------------------------------------------------------------------------------------------------------------------------------------------------------------------------------------------------------------------------------------------------------------------------------------------------------------------------------------------------------------------------------------------------------------------------------------------------------------------------------------------------------------------------------------------------------------------------------------------------------------------------------------------------------------------------------------------------------------------------------------------------------------------------------------------------------------------------------------------------------------------------------|
| Cushion:              | #148-R (seat and back)                                                                                                                                                                                                  |                                                                                                                                                                                                                                                                                                                                                                                                                                                                                                                                                                                                                                                                                                                                                                                                                                                                                                                                                                                                                                                                                                                                                                                                                                                                                                                                                                                                                                                                                                                                                                                                                                                                                                                                                                                                                                                                                    |
| Material:             | Steel                                                                                                                                                                                                                   |                                                                                                                                                                                                                                                                                                                                                                                                                                                                                                                                                                                                                                                                                                                                                                                                                                                                                                                                                                                                                                                                                                                                                                                                                                                                                                                                                                                                                                                                                                                                                                                                                                                                                                                                                                                                                                                                                    |
| Dimensions:           | W33" D62" H32"                                                                                                                                                                                                          |                                                                                                                                                                                                                                                                                                                                                                                                                                                                                                                                                                                                                                                                                                                                                                                                                                                                                                                                                                                                                                                                                                                                                                                                                                                                                                                                                                                                                                                                                                                                                                                                                                                                                                                                                                                                                                                                                    |
| Seat Cushion:         | W33" D53" H7"                                                                                                                                                                                                           |                                                                                                                                                                                                                                                                                                                                                                                                                                                                                                                                                                                                                                                                                                                                                                                                                                                                                                                                                                                                                                                                                                                                                                                                                                                                                                                                                                                                                                                                                                                                                                                                                                                                                                                                                                                                                                                                                    |
| Back Cushion:         | W28" D8" H20"                                                                                                                                                                                                           |                                                                                                                                                                                                                                                                                                                                                                                                                                                                                                                                                                                                                                                                                                                                                                                                                                                                                                                                                                                                                                                                                                                                                                                                                                                                                                                                                                                                                                                                                                                                                                                                                                                                                                                                                                                                                                                                                    |
| Seat Height:          | 19"                                                                                                                                                                                                                     | and the second sec |
| Weight:               | 95 lbs.                                                                                                                                                                                                                 |                                                                                                                                                                                                                                                                                                                                                                                                                                                                                                                                                                                                                                                                                                                                                                                                                                                                                                                                                                                                                                                                                                                                                                                                                                                                                                                                                                                                                                                                                                                                                                                                                                                                                                                                                                                                                                                                                    |
| Warranty:<br>(Retail) | Limited 20 Year Structural (frame)<br>Limited 5 Year Finish<br>Limited 5 Year Cushion<br>Limited 2 year Component Parts                                                                                                 |                                                                                                                                                                                                                                                                                                                                                                                                                                                                                                                                                                                                                                                                                                                                                                                                                                                                                                                                                                                                                                                                                                                                                                                                                                                                                                                                                                                                                                                                                                                                                                                                                                                                                                                                                                                                                                                                                    |
| Features:             | -Angled Iron Frame<br>-Decorative Modern Industrial Brackets<br>-Sloped Back Cushion for Comfort<br>-Super-Polyester powder coating<br>-UV Resistant<br>-Reticulated Outdoor-Grade Foam<br>-Protective Glides (COM0162) |                                                                                                                                                                                                                                                                                                                                                                                                                                                                                                                                                                                                                                                                                                                                                                                                                                                                                                                                                                                                                                                                                                                                                                                                                                                                                                                                                                                                                                                                                                                                                                                                                                                                                                                                                                                                                                                                                    |
| COM Yardage:          | Seat & Back Cushions - 4 yards<br>*Based on 54" wide plain fabric w/ no repeat<br>railroad, or centering. Contact sales@owlee.com<br>for custom fabric quote.                                                           |                                                                                                                                                                                                                                                                                                                                                                                                                                                                                                                                                                                                                                                                                                                                                                                                                                                                                                                                                                                                                                                                                                                                                                                                                                                                                                                                                                                                                                                                                                                                                                                                                                                                                                                                                                                                                                                                                    |