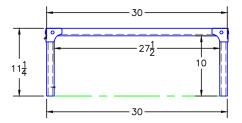

## CREIGHTON

| Item Number:              | #55140-O                                                                                                                                                                                                                |
|---------------------------|-------------------------------------------------------------------------------------------------------------------------------------------------------------------------------------------------------------------------|
| Cushion:                  | #140                                                                                                                                                                                                                    |
| Material:                 | Steel                                                                                                                                                                                                                   |
| Dimensions:               | W30" D30" H19"                                                                                                                                                                                                          |
| Cushion:                  | W30" D30" H7"                                                                                                                                                                                                           |
| Weight:                   | 44 lbs.                                                                                                                                                                                                                 |
| Warranty:<br>(Commercial) | Limited 5 Year Structural (frame)<br>Limited 3 Year Finish<br>Limited 2 Year Cushion<br>Limited 1 year Component Parts                                                                                                  |
| Features:                 | -Angled Iron Frame<br>-Decorative Modern Industrial Brackets<br>-Sloped Back Cushion for Comfort<br>-Super-Polyester powder coating<br>-UV Resistant<br>-Reticulated Outdoor-Grade Foam<br>-Protective Glides (COM0162) |
| COM Yardage:              | Seat & Back Cushions - 1.75 yards<br>*Based on 54" wide plain fabric w/ no repeat<br>railroad, or centering. Contact sales@owlee.com<br>for custom fabric quote.                                                        |