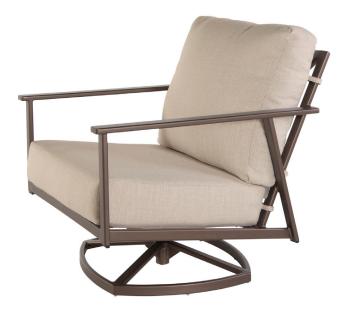

Item Number: #37165-SR

Cushion: #165

Material: Wrought Aluminum

W30" D36.75" H32" Dimensions:

18" Seat Height:

Arm Height:

Seat Cushion: W25.5" D25.5" H6"

W25.5" D6" H21" Back Cushion:

Weight: 52 lbs.

Warranty: Limited 20 Year Structural (frame)

(Retail) Limited 5 Year Finish Limited 5 Year Cushion

Limited 2 year Component Parts

Features: -2" Wide Arm

-Plush Comfort Seating -Sytex Seating System -Pillow Back Cushion -Polyester Velcro Tabs

-High Efficiency Transfer Powder Coat

-UV Resistant -Glides: COM0604

COM Yardage: Seat & Back Cushions - 2.5 yards

> \*Based on 54" wide plain fabric w/ no repeat railroad, or centering. Contact sales@owlee.com for custom fabric quote.