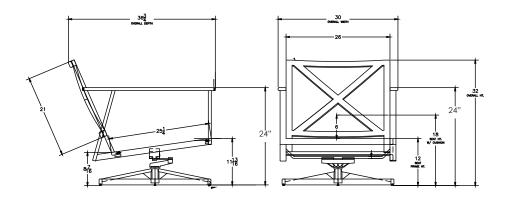

Item Number: #37165-SR

Cushion: #165

Material: Wrought Aluminum

W30" D36.75" H32" Dimensions:

18" Seat Height:

Arm Height:

Seat Cushion: W25.5" D25.5" H6"

W25.5" D6" H21" Back Cushion: