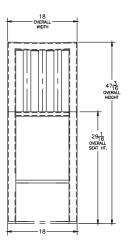

## **ARIS** Armless Bar Stool

Item Number: #2731-BS

Material: Wrought Aluminum

W18" D24.25" H47.25" Dimensions:

Seat Height: 31.75"

Warranty: Limited 20 Year Structural (frame)

Limited 5 Year Finish Limited 2 Year Cushion (Retail)