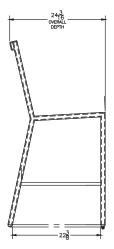

## **ARIS** Armless Bar Stool

Item Number: #2731-BS

Material: Wrought Aluminum

W18" D24.25" H47.25" Dimensions:

Seat Height: 31.75"

Warranty: Limited 20 Year Structural (frame)

Limited 5 Year Finish Limited 2 Year Cushion (Retail)