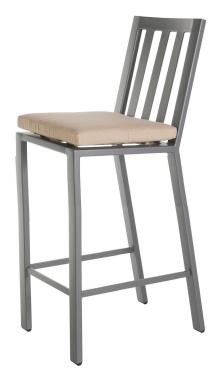

## **ARIS** Armless Bar Stool

Item Number: #2731-BS

Material: Wrought Aluminum

W18" D24.25" H47.25" Dimensions:

Seat Height: 31.75"

Warranty: Limited 20 Year Structural (frame)

Limited 5 Year Finish Limited 2 Year Cushion (Retail)

Limited 2 year Component Parts

Features: -1"x2" Rect. Aluminum Tube Frame

-Super-Polyester Powder Coating

-UV Resistant

-Flexible Steel Seat Slats

-Reticulated Outdoor-Grade Foam -Optional welt and cording available -DuPont Delrin Glides (COM0124)