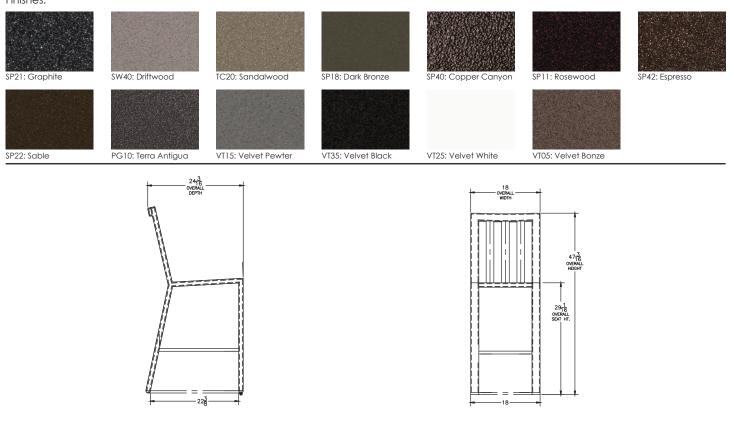

ARIS Armless Bar Stool

| Item Number:              | #2731-BS                                                                                                                                                                                                                         | MADE FOR C |
|---------------------------|----------------------------------------------------------------------------------------------------------------------------------------------------------------------------------------------------------------------------------|------------|
| Material:                 | Wrought Aluminum                                                                                                                                                                                                                 |            |
| Dimensions:               | W18" D24.25" H47.25"                                                                                                                                                                                                             |            |
| Seat Height:              | 31.75"                                                                                                                                                                                                                           |            |
| Warranty:<br>(Commercial) | Limited 5 Year Structural (frame)<br>Limited 3 Year Finish<br>Limited 1 Year Cushion<br>Limited 1 year Component Parts                                                                                                           |            |
| Features:                 | -1"x2" Rect. Aluminum Tube Frame<br>-Super-Polyester Powder Coating<br>-UV Resistant<br>-Flexible Steel Seat Slats<br>-Reticulated Outdoor-Grade Foam<br>-Optional welt and cording available<br>-DuPont Delrin Glides (COM0124) |            |
| COM Yardage:              | Seat Cushion - 1 yard<br>Back Cushion - 2 yard<br>*Based on 54" wide plain fabric w/ no repeat<br>railroad, or centering. Contact sales@owlee.com<br>for custom fabric quote.                                                    |            |

Finishes:

O.W Lee Co., Inc. Fine Casual Furniture | DesignHarmony™ | Table Tops | Casual Fireside® and Accessories 1822 East Francis Street Ontario CA 91761 T 909 947 3771 F 909 947 6614 E sales@owlee.com W www.owlee.com