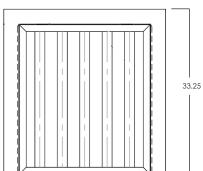

## **STUDIO**

| <b>Corner Sectional</b> |  |
|-------------------------|--|
|-------------------------|--|

| Cushion:              | #186-CR (seat & back)                                                                                                                                                                                                      |
|-----------------------|----------------------------------------------------------------------------------------------------------------------------------------------------------------------------------------------------------------------------|
| Material:             | Aluminum                                                                                                                                                                                                                   |
| Dimensions:           | W30.25" D33.25" H32"                                                                                                                                                                                                       |
| Seat Cushion:         | W21" D21" H8"                                                                                                                                                                                                              |
| Back Cushion:         | W29" D8" H21"                                                                                                                                                                                                              |
| Seat Height:          | 18"                                                                                                                                                                                                                        |
| Weight:               | 43 lbs.                                                                                                                                                                                                                    |
| Warranty:<br>(Retail) | Limited 20 Year Structural (frame)<br>Limited 5 Year Finish<br>Limited 2 Year Cushion<br>Limited 2 year Component Parts                                                                                                    |
| Features:             | 75"x3" Aluminum Tube Frame<br>-Cushioning Held by Frame<br>-Plush Comfort <sup>TM</sup> Seat & Back<br>-Super-Polyester powder coating<br>-UV Resistant<br>-Reticulated Outdoor-Grade Foam<br>-Protective Glides (COM0116) |
| COM Yardage:          | Seat & Back Cushions - 3.75 yards<br>*Based on 54" wide plain fabric w/ no repeat<br>railroad, or centering. Contact sales@owlee.com<br>for custom fabric quote.                                                           |