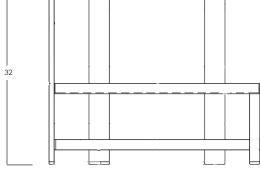

## **STUDIO**

| <b>Corner Sectional</b> |  |
|-------------------------|--|
|-------------------------|--|

| Cushion:              | #186-CR (seat & back)                                                                                                                                                                                                      |
|-----------------------|----------------------------------------------------------------------------------------------------------------------------------------------------------------------------------------------------------------------------|
| Material:             | Aluminum                                                                                                                                                                                                                   |
| Dimensions:           | W30.25" D33.25" H32"                                                                                                                                                                                                       |
| Seat Cushion:         | W21" D21" H8"                                                                                                                                                                                                              |
| Back Cushion:         | W29" D8" H21"                                                                                                                                                                                                              |
| Seat Height:          | 18"                                                                                                                                                                                                                        |
| Weight:               | 43 lbs.                                                                                                                                                                                                                    |
| Warranty:<br>(Retail) | Limited 20 Year Structural (frame)<br>Limited 5 Year Finish<br>Limited 2 Year Cushion<br>Limited 2 year Component Parts                                                                                                    |
| Features:             | 75"x3" Aluminum Tube Frame<br>-Cushioning Held by Frame<br>-Plush Comfort <sup>TM</sup> Seat & Back<br>-Super-Polyester powder coating<br>-UV Resistant<br>-Reticulated Outdoor-Grade Foam<br>-Protective Glides (COM0116) |
| COM Yardage:          | Seat & Back Cushions - 3.75 yards<br>*Based on 54" wide plain fabric w/ no repeat<br>railroad, or centering. Contact sales@owlee.com<br>for custom fabric quote.                                                           |