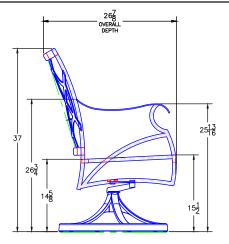

## Swivel Rocker Dining Arm Chair

Item Number: #6853-SR

Cushion: #53-S (seat)

#103-B (back - optional)

Material: Wrought Aluminum

Dimensions: W24.25" D27" H37.5"

Seat Cushion: W20" D18" H3"

W20" D1" H17.5" Back Cushion:

26" Arm Height:

Seat Height: 18.5"

Weight: 40 lbs.

Limited 5 Year Structural (frame) Warranty:

Limited 3 Year Finish (Commercial) Limited 1 Year Cushion

Limited 1 year Component Parts

Features: -2" Wide Arm