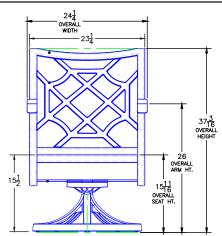

## Swivel Rocker Dining Arm Chair

Item Number: #6853-SR

Cushion: #53-S (seat)

#103-B (back - optional)

Material: Wrought Aluminum

Dimensions: W24.25" D27" H37.5"

Seat Cushion: W20" D18" H3"

W20" D1" H17.5" Back Cushion:

26" Arm Height:

Seat Height: 18.5"

Weight: 40 lbs.

Limited 5 Year Structural (frame) Warranty:

Limited 3 Year Finish (Commercial) Limited 1 Year Cushion

Limited 1 year Component Parts

Features: -2" Wide Arm