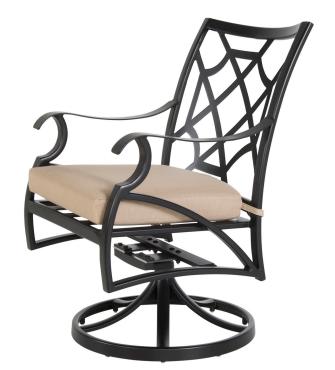

## Swivel Rocker Dining Arm Chair

Item Number: #6853-SR

Cushion: #53-S (seat)

#103-B (back - optional)

Material: Wrought Aluminum

Dimensions: W24.25" D27" H37.5"

Seat Cushion: W20" D18" H3"

W20" D1" H17.5" Back Cushion:

26" Arm Height:

Seat Height: 18.5"

Weight: 40 lbs.

Limited 5 Year Structural (frame) Warranty:

Limited 3 Year Finish (Commercial) Limited 1 Year Cushion

Limited 1 year Component Parts

Features: -2" Wide Arm

-Cast Aluminum Back Detail

-Delrin Insert Glides

-Reticulated Outdoor-Grade Foam -High Efficiency Transfer Powder Coating

-UV Resistant -Glides: COM00604

COM Yardage: Back Cushion - 1 yard

Seat Cushion - 1 yard