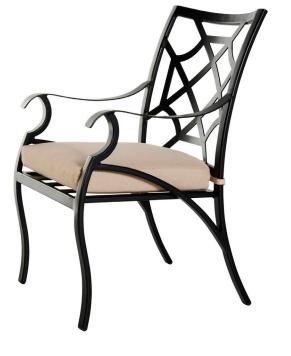

## Dining Arm Chair

Cushion: #53-S (seat)

#103-B (back - optional)

Material: Wrought Aluminum

Dimensions: W24.25" D27" H37.5"

Seat Cushion: W20" D18" H3"

W20" D1" H17.5" Back Cushion:

26.25" Arm Height:

Seat Height: 18.5"

Weight: 28 lbs.

Limited 5 Year Structural (frame) Warranty:

Limited 3 Year Finish (Commercial) Limited 1 Year Cushion

Limited 1 year Component Parts

Features: -2" Wide Arm

-Cast Aluminum Back Detail

-Delrin Insert Glides

-Reticulated Outdoor-Grade Foam -High Efficiency Transfer Powder Coating

-UV Resistant -Glides: COM0126

COM Yardage: Back Cushion - 1 yard

Seat Cushion - 1 yard

\*Based on 54" wide plain fabric w/ no repeat railroad, or centering. Contact sales@owlee.com