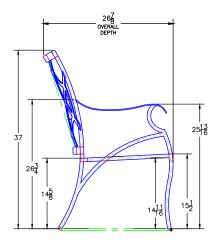

## Dining Arm Chair

Cushion: #53-S (seat)

#103-B (back - optional)

Material: Wrought Aluminum

Dimensions: W24.25" D27" H37.5"

Seat Cushion: W20" D18" H3"

W20" D1" H17.5" Back Cushion:

26.25" Arm Height:

Seat Height: 18.5"

Weight: 28 lbs.

Limited 5 Year Structural (frame) Warranty:

Limited 3 Year Finish (Commercial) Limited 1 Year Cushion

Limited 1 year Component Parts

Features: -2" Wide Arm

-Cast Aluminum Back Detail