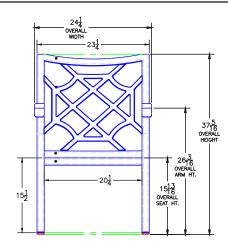

## Dining Arm Chair

Cushion: #53-S (seat)

#103-B (back - optional)

Material: Wrought Aluminum

Dimensions: W24.25" D27" H37.5"

Seat Cushion: W20" D18" H3"

W20" D1" H17.5" Back Cushion:

26.25" Arm Height:

Seat Height: 18.5"

Weight: 28 lbs.

Limited 5 Year Structural (frame) Warranty:

Limited 3 Year Finish (Commercial) Limited 1 Year Cushion

Limited 1 year Component Parts

Features: -2" Wide Arm

-Cast Aluminum Back Detail