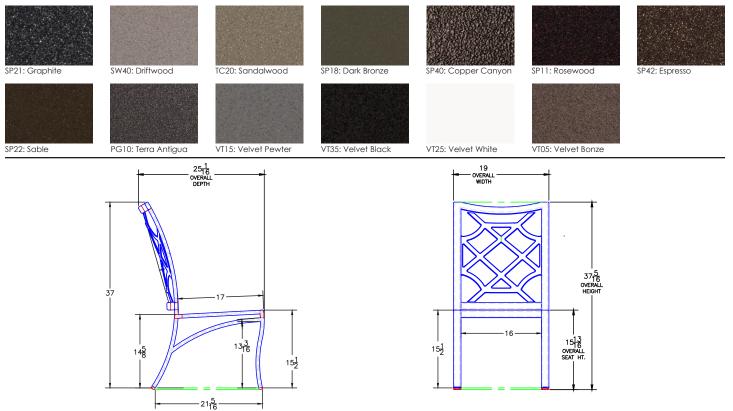

## Grand Cay

Dining Side Chair

| Item Number:              | #6851-S                                                                                                                                                                                 | MADE FOR GENERATION: |
|---------------------------|-----------------------------------------------------------------------------------------------------------------------------------------------------------------------------------------|----------------------|
| Cushion:                  | #51-S (seat)<br>#102-B (back - optional)                                                                                                                                                |                      |
| Material:                 | Wrought Aluminum                                                                                                                                                                        |                      |
| Dimensions:               | W19" D25.25" H37.5"                                                                                                                                                                     |                      |
| Seat Cushion:             | W17.5" D17.5" H3"                                                                                                                                                                       |                      |
| Back Cushion:             | W17.5" D2.5" H17.5"                                                                                                                                                                     |                      |
| Seat Height:              | 18.5"                                                                                                                                                                                   |                      |
| Weight:                   | 21 lbs.                                                                                                                                                                                 |                      |
| Warranty:<br>(Commercial) | Limited 5 Year Structural (frame)<br>Limited 3 Year Finish<br>Limited 1 Year Cushion<br>Limited 1 year Component Parts                                                                  |                      |
| Features:                 | -2" Wide Arm<br>-Cast Aluminum Back Detail<br>-Delrin Insert Glides<br>-Reticulated Outdoor-Grade Foam<br>-High Efficiency Transfer Powder Coating<br>-UV Resistant<br>-Glides: COM0126 | TR                   |
| COM Yardage:              | Back Cushion - 1 yard<br>Seat Cushion - 1 yard<br>*Based on 54" wide plain fabric w/ no repeat<br>railroad, or centering. Contact sales@owlee.com<br>for custom fabric quote.           |                      |

Finishes:

O.W Lee Co., Inc. Fine Casual Furniture | DesignHarmony™ | Table Tops | Casual Fireside® and Accessories 1822 East Francis Street Ontario CA 91761 T 909 947 3771 F 909 947 6614 E sales@owlee.com W www.owlee.com