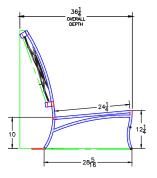

## Left Sectional

Item Number: #68158-L

Cushion: #158

Material: Wrought Aluminum

Dimensions: W67.25" D36.25" H38.5"

W60.75" D25.5" H6" Seat Cushion:

Back Cushion: W60.75" D6" H27"

25.75" Arm Height: Seat Height: 18.75" TBD. Weight: