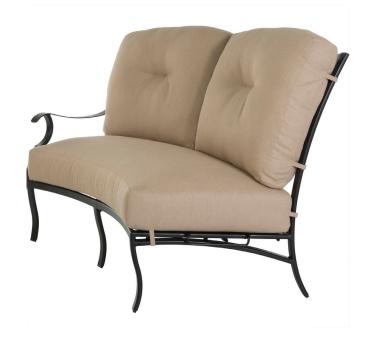

## Grand Cay

## Left Sectional

Item Number: #68158-L

Cushion: #158

Material: Wrought Aluminum

Dimensions: W67.25" D36.25" H38.5"

W60.75" D25.5" H6" Seat Cushion:

Back Cushion: W60.75" D6" H27"

25.75" Arm Height: Seat Height: 18.75" TBD. Weight:

Warranty: Limited 20 Year Structural (frame)

Limited 5 Year Finish (Retail)

Limited 5 Year Cushion

Limited 2 year Component Parts

Features: -2" Wide Arm

-Cast Aluminum Back Detail

-Delrin Insert Glides

-Pleated Pillow Back Cushion

-Sytex Seating System -UV Resistant -Glides: COM0126

COM Yardage: 3.5 Yards

\*Based on 54" wide plain fabric w/ no repeat railroad, or centering. Contact sales@owlee.com for custom fabric quote.