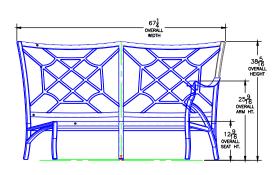

## Left Sectional

Item Number: #68158-L

Cushion: #158

Material: Wrought Aluminum

Dimensions: W67.25" D36.25" H38.5"

W60.75" D25.5" H6" Seat Cushion:

Back Cushion: W60.75" D6" H27"

25.75" Arm Height: Seat Height: 18.75" TBD. Weight: