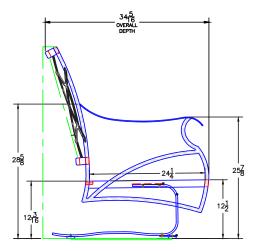

## Spring Base Lounge Chair

Item Number: #68156-SB

#156 Cushion:

Material: Wrought Aluminum

Dimensions: W30" D34.5" H41.25"

Seat Cushion: W26" D25" H6" (x2)

Back Cushion: W32" D5" H25" (x2)

Arm Height: 26.25" Seat Height: 18.75"