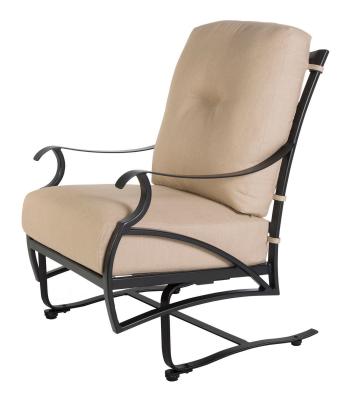

## Spring Base Lounge Chair

Item Number: #68156-SB

#156 Cushion:

Material: Wrought Aluminum

Dimensions: W30" D34.5" H41.25"

Seat Cushion: W26" D25" H6" (x2)

Back Cushion: W32" D5" H25" (x2)

Arm Height: 26.25" Seat Height: 18.75"

Warranty: Limited 5 Year Structural (frame)

Limited 3 Year Finish (Commercial)

TBD

Limited 1 Year Cushion

Limited 1 year Component Parts

Features: -2" Wide Arm

-Cast Aluminum Back Detail

-Delrin Insert Glides

-Pleated Pillow Back Cushion

-Sytex Seating System -UV Resistant

-Glides: COM0101A

COM Yardage: Seat & Back Cushions - 2.5 yards

> \*Based on 54" wide plain fabric w/ no repeat railroad, or centering. Contact sales@owlee.com for custom fabric quote.