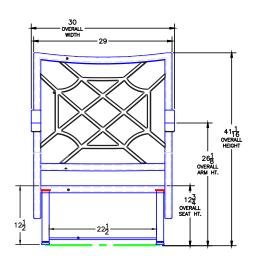

## Spring Base Lounge Chair

Item Number: #68156-SB

#156 Cushion:

Material: Wrought Aluminum

Dimensions: W30" D34.5" H41.25"

Seat Cushion: W26" D25" H6" (x2)

Back Cushion: W32" D5" H25" (x2)

Arm Height: 26.25" Seat Height: 18.75"