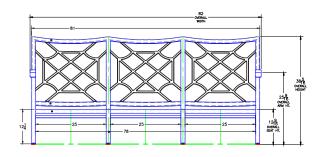

## Grand Cay

Sofa

Item Number: #68156-3S

Cushion: #156

Material: Wrought Aluminum Dimensions: W82" D36.25" H38.5"

W26" D25" H6" Seat Cushion: Back Cushion: W32" D5" H25"

25.75" Arm Height: Seat Height: 18.75" 51 lbs. Weight: