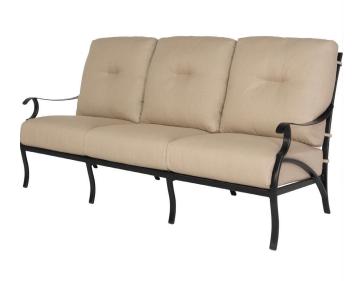

## Grand Cay

Sofa

Item Number: #68156-3S

Cushion: #156

Material: Wrought Aluminum Dimensions: W82" D36.25" H38.5"

W26" D25" H6" Seat Cushion: Back Cushion: W32" D5" H25"

25.75" Arm Height: Seat Height: 18.75" 51 lbs. Weight:

Warranty: Limited 20 Year Structural (frame)

Limited 5 Year Finish (Retail)

Limited 5 Year Cushion

Limited 2 year Component Parts

Features: -2" Wide Arm

-Cast Aluminum Back Detail

-Delrin Insert Glides

-Pleated Pillow Back Cushion

-Sytex Seating System -UV Resistant -Glides: COM0126

COM Yardage: Seat & Back Cushions - 7.5 yards

> \*Based on 54" wide plain fabric w/ no repeat railroad, or centering. Contact sales@owlee.com for custom fabric quote.