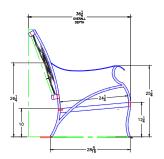

## Grand Cay

Sofa

Item Number: #68156-3S

Cushion: #156

Material: Wrought Aluminum Dimensions: W82" D36.25" H38.5"

W26" D25" H6" Seat Cushion: Back Cushion: W32" D5" H25"

25.75" Arm Height: Seat Height: 18.75" 51 lbs. Weight: