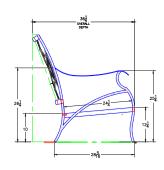

## Grand Cay

| Sofc | l |
|------|---|
|      |   |

| Item Number:              | #68156-3\$                                                                                                                                                        | MADE FOR GENERA |
|---------------------------|-------------------------------------------------------------------------------------------------------------------------------------------------------------------|-----------------|
| Cushion:                  | #156                                                                                                                                                              |                 |
| Material:                 | Wrought Aluminum                                                                                                                                                  |                 |
| Dimensions:               | W82" D36.25" H38.5"                                                                                                                                               |                 |
| Seat Cushion:             | W26" D25" H6"                                                                                                                                                     |                 |
| Back Cushion:             | W32" D5" H25"                                                                                                                                                     |                 |
| Arm Height:               | 25.75"                                                                                                                                                            |                 |
| Seat Height:              | 18.75"                                                                                                                                                            |                 |
| Weight:                   | 51 lbs.                                                                                                                                                           |                 |
| Warranty:<br>(Commercial) | Limited 5 Year Structural (frame)<br>Limited 3 Year Finish<br>Limited 1 Year Cushion<br>Limited 1 year Component Parts                                            |                 |
| Features:                 | -2" Wide Arm<br>-Cast Aluminum Back Detail<br>-Delrin Insert Glides<br>-Pleated Pillow Back Cushion<br>-Sytex Seating System<br>-UV Resistant<br>-Glides: COM0126 |                 |
| COM Yardage:              | Seat & Back Cushions - 7.5 yards<br>*Based on 54" wide plain fabric w/ no repeat<br>railroad, or centering. Contact sales@owlee.com<br>for custom fabric quote.   |                 |
|                           |                                                                                                                                                                   |                 |