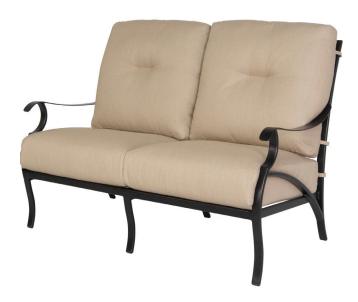

## Grand Cay

## Love Seat

W56" D36.25" H38.5"

Cushion: #156

Dimensions:

Material: Wrought Aluminum

W26" D25" H6" Seat Cushion: Back Cushion: W32" D5" H25"

Arm Height: 25.75" Seat Height: 18.75" TBD Weight:

Warranty: Limited 20 Year Structural (frame)

Limited 5 Year Finish (Retail)

Limited 5 Year Cushion

Limited 2 year Component Parts

Features: -2" Wide Arm

-Cast Aluminum Back Detail

-Delrin Insert Glides

-Pleated Pillow Back Cushion

-Sytex Seating System -UV Resistant -Glides: COM0126

Seat & Back Cushions - 5 yards COM Yardage:

\*Based on 54" wide plain fabric w/ no repeat railroad, or centering. Contact sales@owlee.com for custom fabric quote.