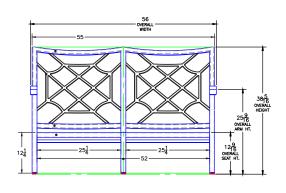

## Love Seat

W56" D36.25" H38.5"

Cushion: #156

Dimensions:

Material: Wrought Aluminum

W26" D25" H6" Seat Cushion: Back Cushion: W32" D5" H25"

Arm Height: 25.75" Seat Height: 18.75" TBD Weight:

Warranty: Limited 20 Year Structural (frame)