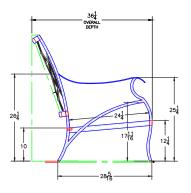

## Love Seat

W56" D36.25" H38.5"

Cushion: #156

Dimensions:

Material: Wrought Aluminum

W26" D25" H6" Seat Cushion: Back Cushion: W32" D5" H25"

Arm Height: 25.75" Seat Height: 18.75" TBD Weight:

Warranty: Limited 20 Year Structural (frame)